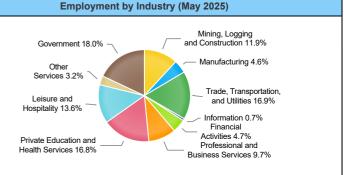

|  |  |  |  |
| Financial Activities                     | 9,400                       | 1.1%                | 0.0%               |  |  |  |  |
| Professional and Business Services       | 19,500                      | 0.0%                | 2.6%               |  |  |  |  |
| Private Education and Health<br>Services | 33,900                      | 0.0%                | 2.7%               |  |  |  |  |
| Leisure and Hospitality                  | 27,300                      | 1.9%                | 0.7%               |  |  |  |  |
| Other Services                           | 6,400                       | 0.0%                | -1.5%              |  |  |  |  |
| Government                               | 36,200                      | 1.4%                | 2.0%               |  |  |  |  |