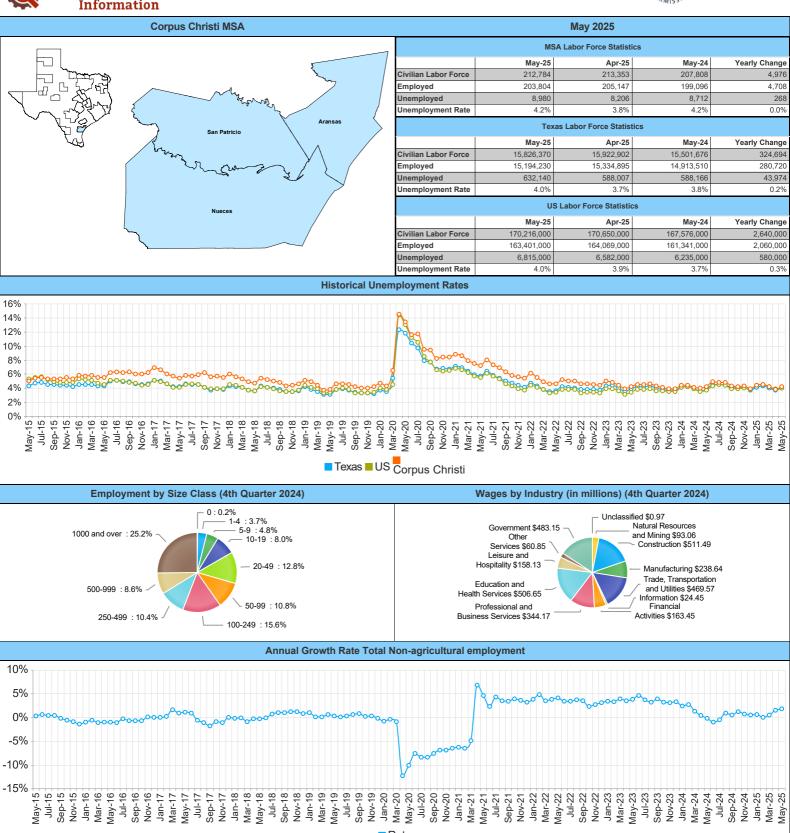

## **Coastal Bend Workforce Area**

(Not Seasonally Adjusted Unemployment Rates by WDA, MSA, & County)

| Area           | Area Type           | L           | atest Monthly<br>May 2025 |                  |      |     |      | L           | atest Monthly I.<br>April 2025 | Data         |      |                     | Year Ago<br>May 2024 |              |     |
|----------------|---------------------|-------------|---------------------------|------------------|------|-----|------|-------------|--------------------------------|--------------|------|---------------------|----------------------|--------------|-----|
|                |                     | Labor Force | Employment                | Unemployment     | Rate | M+- | Y+-  | Labor Force | Employment                     | Unemployment | Rate | Labor Force         | Employment           | Unemployment | Ra  |
| United States  | Nation              | 170,216,000 | 163,401,000               | 6,815,000        | 4.0  | 0.1 | 0.3  | 170,650,000 | 164,069,000                    | 6,582,000    | 3.9  | 167,576,000         | 161,341,000          | 6,235,000    |     |
| Texas          | State               | 15,826,370  | 15,194,230                | 632,140          | 4.0  | 0.3 | 0.2  | 15,922,902  | 15,334,895                     | 588,007      | 3.7  | 15,501,676          | 14,913,510           | 588,166      | 6   |
| Corpus Christi | MSA                 | 212,784     | 203,804                   | 8,980            | 4.2  | 0.4 | 0.0  | 213,353     | 205,147                        | 8,206        | 3.8  | 207,808             | 199,096              | 8,712        | 2   |
| Coastal Bend   | WDA                 | 266,469     | 255,035                   | 11,434           | 4.3  | 0.4 | 0.1  | 267,568     | 257,138                        | 10,430       | 3.9  | 261,186             | 250,145              | 11,041       | 1 · |
| Aransas        | County              | 10,197      | 9,724                     | 473              | 4.6  | 0.5 | -0.1 | 10,222      | 9,799                          | 423          | 4.1  | 9,976               | 9,508                | 468          | 8 4 |
| Bee            | County              | 10,148      | 9,660                     | 488              | 4.8  | 0.4 | 0.6  | 10,254      | 9,800                          | 454          | 4.4  | 9,914               | 9,497                | 417          | 7   |
| Brooks         | County              | 2,914       | 2,798                     | 116              | 4.0  | 0.2 | 0.0  | 2,957       | 2,845                          | 112          | 3.8  | 2,970               | 2,852                | 118          | 8   |
| Duval          | County              | 3,984       | 3,796                     | 188              | 4.7  | 0.6 | 0.0  | 4,023       | 3,857                          | 166          | 4.1  | 4,057               | 3,865                | 192          | 2   |
| Jim Wells      | County              | 15,570      | 14,817                    | 753              | 4.8  | 0.5 | 0.1  | 15,748      | 15,065                         | 683          | 4.3  | 15,706              | 14,961               | 745          | 5   |
| Kenedy         | County              | 101         | 92                        | 9                | 8.9  | 2.4 | 1.2  | 108         | 101                            | 7            | 6.5  | 104                 | 96                   | 8            | 8   |
| Kleberg        | County              | 14,143      | 13,556                    | 587              | 4.2  | 0.6 | 0.2  | 14,216      | 13,707                         | 509          | 3.6  | 13,879              | 13,326               | 553          | 3   |
| Live Oak       | County              | 3,960       | 3,775                     | 185              | 4.7  | 0.4 | 0.1  | 3,999       | 3,827                          | 172          | 4.3  | 3,889               | 3,712                | 177          | 7   |
| Nueces         | County              | 170,249     | 163,285                   | 6,964            | 4.1  | 0.4 | 0.1  | 170,609     | 164,271                        | 6,338        | 3.7  | 166,197             | 159,473              | 6,724        | 4   |
| Refugio        | County              | 2,865       | 2,737                     | 128              | 4.5  | 0.3 | 0.3  | 2,910       | 2,789                          | 121          | 4.2  | 2,859               | 2,740                | 119          | 9,  |
| San Patricio   | County              | 32,338      | 30,795                    | 1,543            | 4.8  | 0.4 | 0.0  | 32,522      | 31,077                         | 1,445        |      | 31,635              | 30,115               | 1,520        |     |
| (M+-) Cł       | nange in unemployme | -           | -                         | -                |      |     |      |             |                                | -            |      | unemployment rate f |                      | -            |     |
|                | <b>,</b> 11         | <b>a</b>    |                           | hourly rate (TWC | ,    |     |      |             |                                |              |      |                     |                      |              |     |