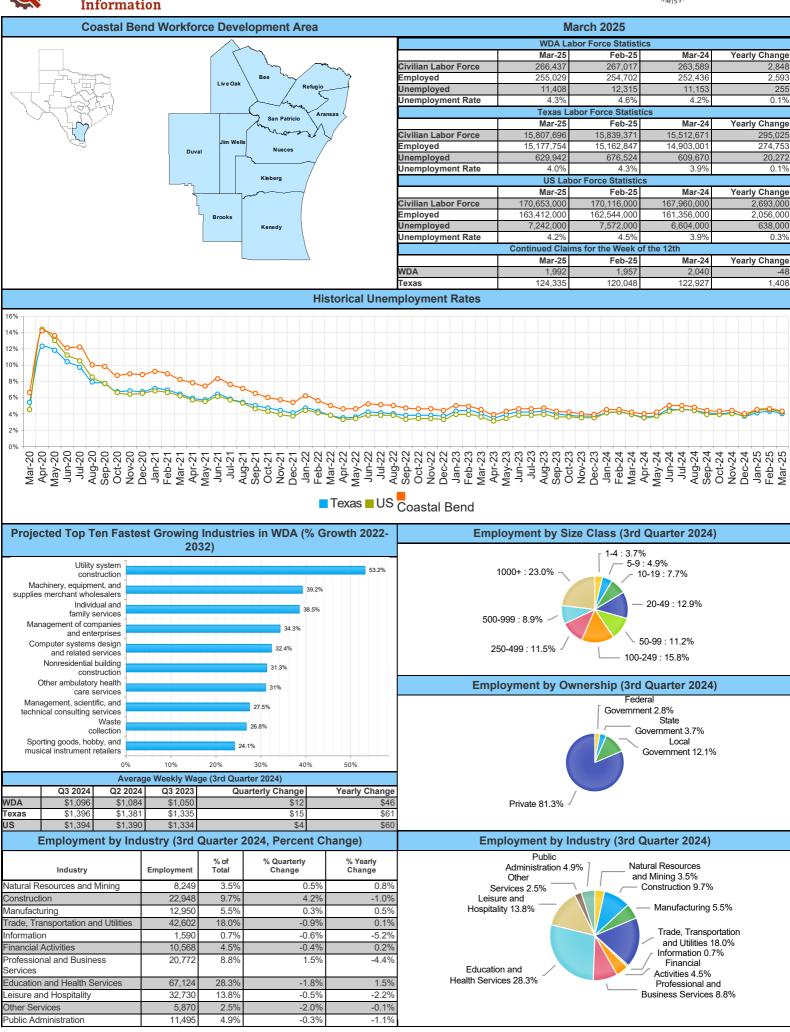

# **Coastal Bend Workforce Area**

(Not Seasonally Adjusted Unemployment Rates by WDA, MSA, & County)

| Area                                                                    | Area<br>Type | L           | atest Monthly D.<br>March 2025 | ata          |      |      |                                                                        | L           | atest Monthly D.<br>February 202 |              |      |             | Year Ago<br>March 2024 |              |      |
|-------------------------------------------------------------------------|--------------|-------------|--------------------------------|--------------|------|------|------------------------------------------------------------------------|-------------|----------------------------------|--------------|------|-------------|------------------------|--------------|------|
|                                                                         |              | Labor Force | Employment                     | Unemployment | Rate | M+-  | Y+-                                                                    | Labor Force | Employment                       | Unemployment | Rate | Labor Force | Employment             | Unemployment | Rate |
| United States                                                           | Nation       | 170,653,000 | 163,412,000                    | 7,242,000    | 4.2  | -0.3 | 0.3                                                                    | 170,116,000 | 162,544,000                      | 7,572,000    | 4.5  | 167,960,000 | 161,356,000            | 6,604,000    | 3.9  |
| Texas                                                                   | State        | 15,807,696  | 15,177,754                     | 629,942      | 4.0  | -0.3 | 0.1                                                                    | 15,839,371  | 15,162,847                       | 676,524      | 4.3  | 15,512,671  | 14,903,001             | 609,670      | 3.9  |
| Corpus Christi                                                          | MSA          | 212,391     | 203,456                        | 8,935        | 4.2  | -0.3 | 0.1                                                                    | 212,625     | 202,999                          | 9,626        | 4.5  | 209,795     | 201,115                | 8,680        | 4.1  |
| Coastal Bend                                                            | WDA          | 266,437     | 255,029                        | 11,408       | 4.3  | -0.3 | 0.1                                                                    | 267,017     | 254,702                          | 12,315       | 4.6  | 263,589     | 252,436                | 11,153       | 4.2  |
| Aransas Pass                                                            | County       | 10,181      | 9,715                          | 466          | 4.6  | -0.3 | 0.2                                                                    | 10,212      | 9,708                            | 504          | 4.9  | 10,048      | 9,604                  | 444          | 4.4  |
| Bee                                                                     | County       | 10,254      | 9,772                          | 482          | 4.7  | -0.5 | 0.4                                                                    | 10,291      | 9,752                            | 539          | 5.2  | 10,112      | 9,675                  | 437          | 4.3  |
| Brooks                                                                  | County       | 2,967       | 2,847                          | 120          | 4.0  | -0.2 | -0.4                                                                   | 3,014       | 2,887                            | 127          | 4.2  | 3,004       | 2,872                  | 132          | 4.4  |
| Duval                                                                   | County       | 3,969       | 3,781                          | 188          | 4.7  | -0.3 | -0.2                                                                   | 4,025       | 3,824                            | 201          | 5.0  | 4,028       | 3,830                  | 198          | 4.9  |
| Jim Wells                                                               | County       | 15,730      | 14,946                         | 784          | 5.0  | -0.3 | -0.1                                                                   | 15,878      | 15,040                           | 838          | 5.3  | 15,858      | 15,048                 | 810          | 5.1  |
| Kenedy                                                                  | County       | 106         | 97                             | 9            | 8.5  | 0.7  | 1.6                                                                    | 116         | 107                              | 9            | 7.8  | 102         | 95                     | 7            | 6.9  |
| Kleberg                                                                 | County       | 14,147      | 13,574                         | 573          | 4.1  | -0.4 | -0.1                                                                   | 14,203      | 13,565                           | 638          | 4.5  | 13,881      | 13,300                 | 581          | 4.2  |
| Live Oak                                                                | County       | 3,982       | 3,798                          | 184          | 4.6  | -0.3 | -0.2                                                                   | 3,968       | 3,774                            | 194          | 4.9  | 3,913       | 3,727                  | 186          | 4.8  |
| Nueces                                                                  | County       | 169,812     | 162,921                        | 6,891        | 4.1  | -0.3 | 0.1                                                                    | 169,957     | 162,458                          | 7,499        | 4.4  | 167,820     | 161,066                | 6,754        | 4.0  |
| Refugio                                                                 | County       | 2,891       | 2,758                          | 133          | 4.6  | -0.3 | 0.4                                                                    | 2,897       | 2,754                            | 143          | 4.9  | 2,896       | 2,774                  | 122          | 4.2  |
| San Patricio                                                            | County       | 32,398      | 30,820                         | 1,578        | 4.9  | -0.1 | 0.3                                                                    | 32,456      | 30,833                           | 1,623        | 5.0  | 31,927      | 30,445                 | 1,482        | 4.6  |
| (M+-) Change in unemployment rate from last month (Increase) (Decrease) |              |             |                                |              |      |      | (Y+-) Change in unemployment rate from last year (Increase) (Decrease) |             |                                  |              |      |             |                        |              |      |

| MSA Labor Force Statistics      |         |         |         |       |  |  |  |  |  |
|---------------------------------|---------|---------|---------|-------|--|--|--|--|--|
| Mar-25 Feb-25 Mar-24 Yearly Cha |         |         |         |       |  |  |  |  |  |
| Civilian Labor Force            | 212,391 | 212,625 | 209,795 | 2,596 |  |  |  |  |  |
| Employed                        | 203,456 | 202,999 | 201,115 | 2,341 |  |  |  |  |  |
| Unemployed                      | 8,935   | 9,626   | 8,680   | 255   |  |  |  |  |  |
| Unemployment Rate               | 4.2%    | 4.5%    | 4.1%    | 0.1%  |  |  |  |  |  |
|                                 |         |         |         |       |  |  |  |  |  |

March 2025

| Texas Labor Force Statistics |                                    |            |            |         |  |  |  |  |  |
|------------------------------|------------------------------------|------------|------------|---------|--|--|--|--|--|
|                              | Mar-25 Feb-25 Mar-24 Yearly Change |            |            |         |  |  |  |  |  |
| Civilian Labor Force         | 15,807,696                         | 15,839,371 | 15,512,671 | 295,025 |  |  |  |  |  |
| Employed                     | 15,177,754                         | 15,162,847 | 14,903,001 | 274,753 |  |  |  |  |  |
| Unemployed                   | 629,942                            | 676,524    | 609,670    | 20,272  |  |  |  |  |  |
| Unemployment Rate            | 4.0%                               | 4.3%       | 3.9%       | 0.1%    |  |  |  |  |  |
| US Labor Force Statistics    |                                    |            |            |         |  |  |  |  |  |

| US Labor Force Statistics         |             |             |             |           |  |  |  |  |
|-----------------------------------|-------------|-------------|-------------|-----------|--|--|--|--|
| Mar-25 Feb-25 Mar-24 Yearly Chang |             |             |             |           |  |  |  |  |
| Civilian Labor Force              | 170,653,000 | 170,116,000 | 167,960,000 | 2,693,000 |  |  |  |  |
| Employed                          | 163,412,000 | 162,544,000 | 161,356,000 | 2,056,000 |  |  |  |  |
| Unemployed                        | 7,242,000   | 7,572,000   | 6,604,000   | 638,000   |  |  |  |  |
| Unemployment Rate                 | 4.2%        | 4.5%        | 3.9%        | 0.3%      |  |  |  |  |

#### **Historical Unemployment Rates**

# Employment by Size Class (3rd Quarter 2024)

## Employment by Industry (March 2025)

| Employment by industry (March 2025)      |                             |                     |                    |  |  |  |  |
|------------------------------------------|-----------------------------|---------------------|--------------------|--|--|--|--|
| Industry                                 | Current Month<br>Employment | % Monthly<br>Change | % Yearly<br>Change |  |  |  |  |
| Total Nonfarm                            | 199,700                     | 0.3%                | 0.6%               |  |  |  |  |
| Mining, Logging and Construction         | 24,400                      | -0.8%               | 0.4%               |  |  |  |  |
| Manufacturing                            | 9,200                       | 2.2%                | 0.0%               |  |  |  |  |
| Trade, Transportation, and Utilities     | 33,900                      | 0.9%                | 0.0%               |  |  |  |  |
| Information                              | 1,400                       | 0.0%                | 0.0%               |  |  |  |  |
| Financial Activities                     | 9,300                       | 0.0%                | 0.0%               |  |  |  |  |
| Professional and Business Services       | 19,200                      | -1.0%               | 1.1%               |  |  |  |  |
| Private Education and Health<br>Services | 33,700                      | -0.3%               | 3.1%               |  |  |  |  |
| Leisure and Hospitality                  | 26,500                      | 1.5%                | 0.8%               |  |  |  |  |
| Other Services                           | 6,400                       | 1.6%                | -4.5%              |  |  |  |  |
| Government                               | 35,700                      | 0.3%                | -0.3%              |  |  |  |  |