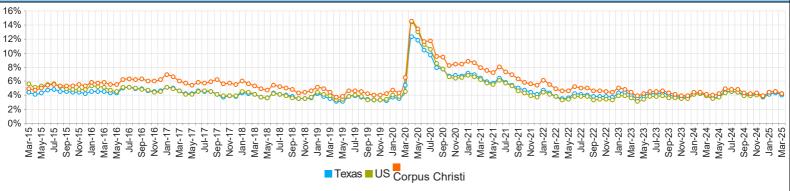

#### **Historical Unemployment Rates**

| MSA Labor Force Statistics      |         |         |         |       |  |  |  |  |  |
|---------------------------------|---------|---------|---------|-------|--|--|--|--|--|
| Mar-25 Feb-25 Mar-24 Yearly Cha |         |         |         |       |  |  |  |  |  |
| Civilian Labor Force            | 212,391 | 212,625 | 209,795 | 2,596 |  |  |  |  |  |
| Employed                        | 203,456 | 202,999 | 201,115 | 2,341 |  |  |  |  |  |
| Unemployed                      | 8,935   | 9,626   | 8,680   | 255   |  |  |  |  |  |
| Unemployment Rate               | 4.2%    | 4.5%    | 4.1%    | 0.1%  |  |  |  |  |  |
|                                 |         |         |         |       |  |  |  |  |  |

March 2025

| Texas Labor Force Statistics |                                    |            |            |         |  |  |  |  |  |
|------------------------------|------------------------------------|------------|------------|---------|--|--|--|--|--|
|                              | Mar-25 Feb-25 Mar-24 Yearly Change |            |            |         |  |  |  |  |  |
| Civilian Labor Force         | 15,807,696                         | 15,839,371 | 15,512,671 | 295,025 |  |  |  |  |  |
| Employed                     | 15,177,754                         | 15,162,847 | 14,903,001 | 274,753 |  |  |  |  |  |
| Unemployed                   | 629,942                            | 676,524    | 609,670    | 20,272  |  |  |  |  |  |
| Unemployment Rate            | 4.0%                               | 4.3%       | 3.9%       | 0.1%    |  |  |  |  |  |
| US Labor Force Statistics    |                                    |            |            |         |  |  |  |  |  |

| US Labor Force Statistics         |             |             |             |           |  |  |  |  |
|-----------------------------------|-------------|-------------|-------------|-----------|--|--|--|--|
| Mar-25 Feb-25 Mar-24 Yearly Chang |             |             |             |           |  |  |  |  |
| Civilian Labor Force              | 170,653,000 | 170,116,000 | 167,960,000 | 2,693,000 |  |  |  |  |
| Employed                          | 163,412,000 | 162,544,000 | 161,356,000 | 2,056,000 |  |  |  |  |
| Unemployed                        | 7,242,000   | 7,572,000   | 6,604,000   | 638,000   |  |  |  |  |
| Unemployment Rate                 | 4.2%        | 4.5%        | 3.9%        | 0.3%      |  |  |  |  |