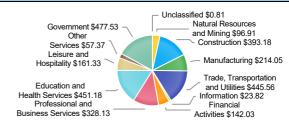

# Wages by Industry (in millions) (3rd Quarter 2024)

## Employment by Industry (March 2025)

| Employment by industry (March 2025)      |                             |                     |                    |  |  |  |  |
|------------------------------------------|-----------------------------|---------------------|--------------------|--|--|--|--|
| Industry                                 | Current Month<br>Employment | % Monthly<br>Change | % Yearly<br>Change |  |  |  |  |
| Total Nonfarm                            | 199,700                     | 0.3%                | 0.6%               |  |  |  |  |
| Mining, Logging and Construction         | 24,400                      | -0.8%               | 0.4%               |  |  |  |  |
| Manufacturing                            | 9,200                       | 2.2%                | 0.0%               |  |  |  |  |
| Trade, Transportation, and Utilities     | 33,900                      | 0.9%                | 0.0%               |  |  |  |  |
| Information                              | 1,400                       | 0.0%                | 0.0%               |  |  |  |  |
| Financial Activities                     | 9,300                       | 0.0%                | 0.0%               |  |  |  |  |
| Professional and Business Services       | 19,200                      | -1.0%               | 1.1%               |  |  |  |  |
| Private Education and Health<br>Services | 33,700                      | -0.3%               | 3.1%               |  |  |  |  |
| Leisure and Hospitality                  | 26,500                      | 1.5%                | 0.8%               |  |  |  |  |
| Other Services                           | 6,400                       | 1.6%                | -4.5%              |  |  |  |  |
| Government                               | 35,700                      | 0.3%                | -0.3%              |  |  |  |  |

## **Employment by Industry (March 2025)**