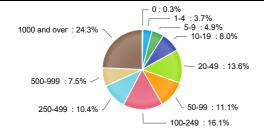

tatistics         |             |             |             |           |  |  |  |  |
|-----------------------------------|-------------|-------------|-------------|-----------|--|--|--|--|
| Mar-25 Feb-25 Mar-24 Yearly Chang |             |             |             |           |  |  |  |  |
| Civilian Labor Force              | 170,653,000 | 170,116,000 | 167,960,000 | 2,693,000 |  |  |  |  |
| Employed                          | 163,412,000 | 162,544,000 | 161,356,000 | 2,056,000 |  |  |  |  |
| Unemployed                        | 7,242,000   | 7,572,000   | 6,604,000   | 638,000   |  |  |  |  |
| Unemployment Rate                 | 4.2%        | 4.5%        | 3.9%        | 0.3%      |  |  |  |  |

#### **Historical Unemployment Rates**



# Employment by Size Class (3rd Quarter 2024)



# Wages by Industry (in millions) (3rd Quarter 2024)



#### **Annual Growth Rate Total Non-agricultural employment**



## Employment by Industry (March 2025)

| Employment by industry (March 2025)      |                             |                     |                    |  |  |  |  |
|------------------------------------------|-----------------------------|---------------------|--------------------|--|--|--|--|
| Industry                                 | Current Month<br>Employment | % Monthly<br>Change | % Yearly<br>Change |  |  |  |  |
| Total Nonfarm                            | 199,700                     | 0.3%                | 0.6%               |  |  |  |  |
| Mining, Logging and Construction         | 24,400                      | -0.8%               | 0.4%               |