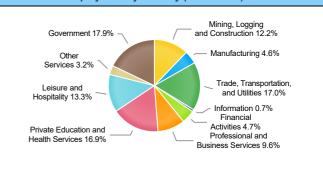

## Employment by Industry (March 2025)

| Employment by industry (March 2025)      |                             |                     |                    |  |  |  |  |
|------------------------------------------|-----------------------------|---------------------|--------------------|--|--|--|--|
| Industry                                 | Current Month<br>Employment | % Monthly<br>Change | % Yearly<br>Change |  |  |  |  |
| Total Nonfarm                            | 199,700                     | 0.3%                | 0.6%               |  |  |  |  |
| Mining, Logging and Construction         | 24,400                      | -0.8%               | 0.4%               |  |  |  |  |
| Manufacturing                            | 9,200                       | 2.2%                | 0.0%               |  |  |  |  |
| Trade, Transportation, and Utilities     | 33,900                      | 0.9%                | 0.0%               |  |  |  |  |
| Information                              | 1,400                       | 0.0%                | 0.0%               |  |  |  |  |
| Financial Activities                     | 9,300                       | 0.0%                | 0.0%               |  |  |  |  |
| Professional and Business Services       | 19,200                      | -1.0%               | 1.1%               |  |  |  |  |
| Private Education and Health<br>Services | 33,700                      | -0.3%               | 3.1%               |  |  |  |  |
| Leisure and Hospitality                  | 26,500                      | 1.5%                | 0.8%               |  |  |  |  |
| Other Services                           | 6,400                       | 1.6%                | -4.5%              |  |  |  |  |
| Government                               | 35,700                      | 0.3%                | -0.3%              |  |  |  |  |

## **Employment by Industry (March 2025)**