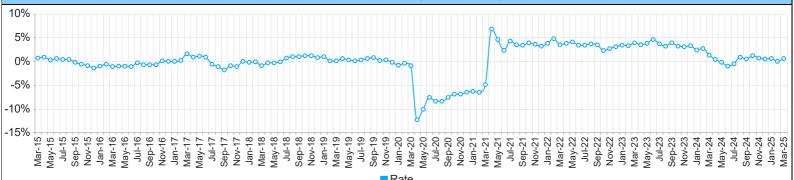

-|-------------|-------------|-------------|-----------|--|--|--|--|
| Mar-25 Feb-25 Mar-24 Yearly Chang |             |             |             |           |  |  |  |  |
| Civilian Labor Force              | 170,653,000 | 170,116,000 | 167,960,000 | 2,693,000 |  |  |  |  |
| Employed                          | 163,412,000 | 162,544,000 | 161,356,000 | 2,056,000 |  |  |  |  |
| Unemployed                        | 7,242,000   | 7,572,000   | 6,604,000   | 638,000   |  |  |  |  |
| Unemployment Rate                 | 4.2%        | 4.5%        | 3.9%        | 0.3%      |  |  |  |  |

#### **Historical Unemployment Rates**



# Employment by Size Class (3rd Quarter 2024)



# Wages by Industry (in millions) (3rd Quarter 2024)



#### **Annual Growth Rate Total Non-agricultural employment**



## Employment by Industry (March 2025)

| Employment by industry (March 2025)      |                             |                     |                    |  |  |  |  |
|------------------------------------------|-----------------------------|---------------------|--------------------|--|--|--|--|
| Industry                                 | Current Month<br>Employment | % Monthly<br>Change | % Yearly<br>Change |  |  |  |  |
| Total Nonfarm                            | 199,700                     | 0.3%                | 0.6%               |  |  |  |  |
| Mining, Logging and Construction         | 24,400                      | -0.8%               | 0.4%               |  |  |  |  |
| Manufacturing                            | 9,200                       | 2.2%                | 0.0%