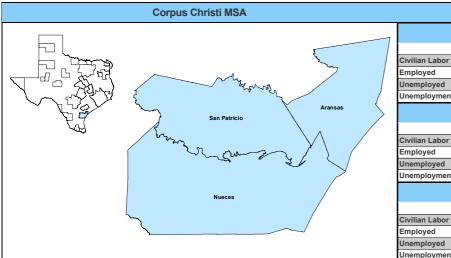

# **Coastal Bend Workforce Area**

(Not Seasonally Adjusted Unemployment Rates by WDA, MSA, & County)

| Area                                                                    | Area<br>Type | L           | atest Monthly D.<br>March 2025 | ata          |      |      |                                                                        | L           | atest Monthly D.<br>February 202 |              |      |             | Year Ago<br>March 2024 |              |      |
|-------------------------------------------------------------------------|--------------|-------------|--------------------------------|--------------|------|------|------------------------------------------------------------------------|-------------|----------------------------------|--------------|------|-------------|------------------------|--------------|------|
|                                                                         |              | Labor Force | Employment                     | Unemployment | Rate | M+-  | Y+-                                                                    | Labor Force | Employment                       | Unemployment | Rate | Labor Force | Employment             | Unemployment | Rate |
| United States                                                           | Nation       | 170,653,000 | 163,412,000                    | 7,242,000    | 4.2  | -0.3 | 0.3                                                                    | 170,116,000 | 162,544,000                      | 7,572,000    | 4.5  | 167,960,000 | 161,356,000            | 6,604,000    | 3.9  |
| Texas                                                                   | State        | 15,807,696  | 15,177,754                     | 629,942      | 4.0  | -0.3 | 0.1                                                                    | 15,839,371  | 15,162,847                       | 676,524      | 4.3  | 15,512,671  | 14,903,001             | 609,670      | 3.9  |
| Corpus Christi                                                          | MSA          | 212,391     | 203,456                        | 8,935        | 4.2  | -0.3 | 0.1                                                                    | 212,625     | 202,999                          | 9,626        | 4.5  | 209,795     | 201,115                | 8,680        | 4.1  |
| Coastal Bend                                                            | WDA          | 266,437     | 255,029                        | 11,408       | 4.3  | -0.3 | 0.1                                                                    | 267,017     | 254,702                          | 12,315       | 4.6  | 263,589     | 252,436                | 11,153       | 4.2  |
| Aransas Pass                                                            | County       | 10,181      | 9,715                          | 466          | 4.6  | -0.3 | 0.2                                                                    | 10,212      | 9,708                            | 504          | 4.9  | 10,048      | 9,604                  | 444          | 4.4  |
| Bee                                                                     | County       | 10,254      | 9,772                          | 482          | 4.7  | -0.5 | 0.4                                                                    | 10,291      | 9,752                            | 539          | 5.2  | 10,112      | 9,675                  | 437          | 4.3  |
| Brooks                                                                  | County       | 2,967       | 2,847                          | 120          | 4.0  | -0.2 | -0.4                                                                   | 3,014       | 2,887                            | 127          | 4.2  | 3,004       | 2,872                  | 132          | 4.4  |
| Duval                                                                   | County       | 3,969       | 3,781                          | 188          | 4.7  | -0.3 | -0.2                                                                   | 4,025       | 3,824                            | 201          | 5.0  | 4,028       | 3,830                  | 198          | 4.9  |
| Jim Wells                                                               | County       | 15,730      | 14,946                         | 784          | 5.0  | -0.3 | -0.1                                                                   | 15,878      | 15,040                           | 838          | 5.3  | 15,858      | 15,048                 | 810          | 5.1  |
| Kenedy                                                                  | County       | 106         | 97                             | 9            | 8.5  | 0.7  | 1.6                                                                    | 116         | 107                              | 9            | 7.8  | 102         | 95                     | 7            | 6.9  |
| Kleberg                                                                 | County       | 14,147      | 13,574                         | 573          | 4.1  | -0.4 | -0.1                                                                   | 14,203      | 13,565                           | 638          | 4.5  | 13,881      | 13,300                 | 581          | 4.2  |
| Live Oak                                                                | County       | 3,982       | 3,798                          | 184          | 4.6  | -0.3 | -0.2                                                                   | 3,968       | 3,774                            | 194          | 4.9  | 3,913       | 3,727                  | 186          | 4.8  |
| Nueces                                                                  | County       | 169,812     | 162,921                        | 6,891        | 4.1  | -0.3 | 0.1                                                                    | 169,957     | 162,458                          | 7,499        | 4.4  | 167,820     | 161,066                | 6,754        | 4.0  |
| Refugio                                                                 | County       | 2,891       | 2,758                          | 133          | 4.6  | -0.3 | 0.4                                                                    | 2,897       | 2,754                            | 143          | 4.9  | 2,896       | 2,774                  | 122          | 4.2  |
| San Patricio                                                            | County       | 32,398      | 30,820                         | 1,578        | 4.9  | -0.1 | 0.3                                                                    | 32,456      | 30,833                           | 1,623        | 5.0  | 31,927      | 30,445                 | 1,482        | 4.6  |
| (M+-) Change in unemployment rate from last month (Increase) (Decrease) |              |             |                                |              |      |      | (Y+-) Change in unemployment rate from last year (Increase) (Decrease) |             |                                  |              |      |             |                        |              |      |

| MSA Labor Force Statistics      |         |         |         |       |  |  |  |  |  |
|---------------------------------|---------|---------|---------|-------|--|--|--|--|--|
| Mar-25 Feb-25 Mar-24 Yearly Cha |         |         |         |       |  |  |  |  |  |
| Civilian Labor Force            | 212,391 | 212,625 | 209,795 | 2,596 |  |  |  |  |  |
| Employed                        | 203,456 | 202,999 | 201,115 | 2,341 |  |  |  |  |  |
| Unemployed                      | 8,935   | 9,626   | 8,680   | 255   |  |  |  |  |  |
| Unemployment Rate               | 4.2%    | 4.5%    | 4.1%    | 0.1%  |  |  |  |  |  |
|                                 |         |         |         |       |  |  |  |  |  |