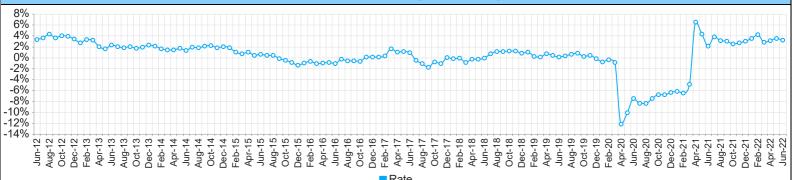

| Jun-22 May-22 Jun-21 Yearly Change |             |             |            |  |  |  |  |
| Civilian Labor Force      | 165,012,000                        | 164,157,000 | 162,167,000 | 2,845,000  |  |  |  |  |
| Employed                  | 158,678,000                        | 158,609,000 | 152,283,000 | 6,395,000  |  |  |  |  |
| Unemployed                | 6,334,000                          | 5,548,000   | 9,883,000   | -3,549,000 |  |  |  |  |
| Unemployment Rate         | 3.8%                               | 3.4%        | 6.1%        | -2.3%      |  |  |  |  |

# **Historical Unemployment Rates**



# Employment by Size Class (4th Quarter 2021)



# Wages by Industry (in millions) (4th Quarter 2021)



### **Annual Growth Rate Total Non-agricultural employment**



#### Employment by Industry (June 2022)

| Employment by Industry (June 2022)    |                             |                     |                    |  |  |  |  |
|---------------------------------------|-----------------------------|---------------------|--------------------|--|--|--|--|
| Industry                              | Current Month<br>Employment | % Monthly<br>Change | % Yearly<br>Change |  |  |  |  |
| Total Nonfarm                         | 191,100                     | 0.4%                | 3.2%               |  |  |  |  |
| Mining, Logging and Construction      | 18,800                      | -3.1%               | -0.5%              |  |  |  |  |
| Manufacturing                         | 8,200                       | 0.0%                | 1.2%               |  |  |