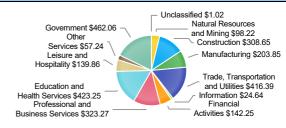

--|-------------|-------------|------------|--|--|--|--|
|                           | Jun-22 May-22 Jun-21 Yearly Change |             |             |            |  |  |  |  |
| Civilian Labor Force      | 165,012,000                        | 164,157,000 | 162,167,000 | 2,845,000  |  |  |  |  |
| Employed                  | 158,678,000                        | 158,609,000 | 152,283,000 | 6,395,000  |  |  |  |  |
| Unemployed                | 6,334,000                          | 5,548,000   | 9,883,000   | -3,549,000 |  |  |  |  |
| Unemployment Rate         | 3.8%                               | 3.4%        | 6.1%        | -2.3%      |  |  |  |  |

# **Historical Unemployment Rates**



# Employment by Size Class (4th Quarter 2021)



# Wages by Industry (in millions) (4th Quarter 2021)



### **Annual Growth Rate Total Non-agricultural employment**



#### Employment by Industry (June 2022)

| Employment by Industry (June 2022)    |                             |                     |                    |  |  |  |  |
|---------------------------------------|-----------------------------|---------------------|--------------------|--|--|--|--|
| Industry                              | Current Month<br>Employment | % Monthly<br>Change | % Yearly<br>Change |  |  |  |  |
| Total Nonfarm                         | 191,100                     | 0.4%                | 3.2%               |  |  |  |  |
| Mining, Logging and Construction      | 18,800                      | -3.1%               | -0.5%              |  |  |  |  |
| Manufacturing                         | 8,200