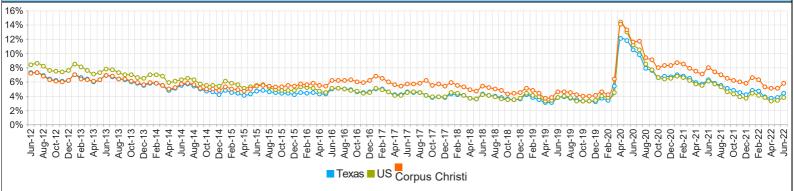

| MSA Labor Force Statistics |         |         |         |               |  |  |  |  |
|----------------------------|---------|---------|---------|---------------|--|--|--|--|
|                            | Jun-22  | May-22  | Jun-21  | Yearly Change |  |  |  |  |
| Civilian Labor Force       | 203,896 | 202,569 | 203,485 | 411           |  |  |  |  |
| Employed                   | 192,102 | 192,202 | 187,229 | 4,873         |  |  |  |  |
| Unemployed                 | 11,794  | 10,367  | 16,256  | -4,462        |  |  |  |  |
| Unemployment Rate          | 5.8%    | 5.1%    | 8.0%    | -2.2%         |  |  |  |  |
| To and the Firm Burgary    |         |         |         |               |  |  |  |  |

June 2022

| Texas Labor Force Statistics      |            |            |            |          |  |  |  |  |
|-----------------------------------|------------|------------|------------|----------|--|--|--|--|
| Jun-22 May-22 Jun-21 Yearly Chang |            |            |            |          |  |  |  |  |
| Civilian Labor Force              | 14,585,252 | 14,500,218 | 14,216,135 | 369,117  |  |  |  |  |
| Employed                          | 13,945,797 | 13,946,458 | 13,313,724 | 632,073  |  |  |  |  |
| Unemployed                        | 639,455    | 553,760    | 902,411    | -262,956 |  |  |  |  |
| Unemployment Rate                 | 4.4%       | 3.8%       | 6.3%       | -1.9%    |  |  |  |  |
|                                   |            |            |            |          |  |  |  |  |

| US Labor Force Statistics |                                    |             |             |            |  |  |  |  |
|---------------------------|------------------------------------|-------------|-------------|------------|--|--|--|--|
|                           | Jun-22 May-22 Jun-21 Yearly Change |             |             |            |  |  |  |  |
| Civilian Labor Force      | 165,012,000                        | 164,157,000 | 162,167,000 | 2,845,000  |  |  |  |  |
| Employed                  | 158,678,000                        | 158,609,000 | 152,283,000 | 6,395,000  |  |  |  |  |
| Unemployed                | 6,334,000                          | 5,548,000   | 9,883,000   | -3,549,000 |  |  |  |  |
| Unemployment Rate         | 3.8%                               | 3.4%        | 6.1%        | -2.3%      |  |  |  |  |