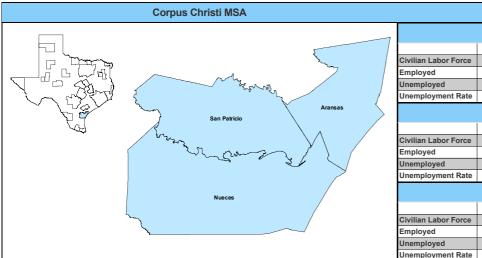

# **Coastal Bend Workforce Area**

(Not Seasonally Adjusted Unemployment Rates by WDA, MSA, & County)

| Area           | Area<br>Type | Latest Monthly Data June 2022 |             |              |      | Previous Monthly Data<br>May 2022 |      |             | Year Ago<br>June 2021 |              |      |             |             |              |      |
|----------------|--------------|-------------------------------|-------------|--------------|------|-----------------------------------|------|-------------|-----------------------|--------------|------|-------------|-------------|--------------|------|
|                |              | Labor Force                   | Employment  | Unemployment | Rate | M+-                               | Υ+-  | Labor Force | Employment            | Unemployment | Rate | Labor Force | Employment  | Unemployment | Rate |
| United States  | Nation       | 164,023,000                   | 158,111,000 | 5,912,000    | 3.6  | 0                                 | -2.3 | 164,376,000 | 158,426,000           | 5,950,000    | 3.6  | 161,114,000 | 151,612,000 | 9,502,000    | 5.9  |
| Texas          | State        | 14,555,733                    | 13,957,777  | 597,956      | 4.1  | -0.1                              | -1.8 | 14,515,783  | 13,907,819            | 607,964      | 4.2  | 14,243,426  | 13,405,578  | 837,848      | 5.9  |
| Corpus Christi | MSA          | 203,896                       | 192,102     | 11,794       | 5.8  | 0.7                               | -1.6 | 202,884     | 191,387               | 10,367       | 5.1  | 203,308     | 187,291     | 15,017       | 7.4  |
| Coastal Bend   | WDA          | 257,016                       | 241,764     | 15,252       | 5.9  | 0.7                               | -2.4 | 256,329     | 242,934               | 13,395       | 5.2  | 257,647     | 236,315     | 21,332       | 8.3  |
| Aransas        | County       | 9,321                         | 8,781       | 540          | 5.8  | 0.6                               | -2.2 | 9,264       | 8,784                 | 480          | 5.2  | 9,280       | 8,540       | 740          | 8.0  |
| Bee            | County       | 8,810                         | 8,143       | 667          | 7.6  | 1.0                               | -1.8 | 8,875       | 8,290                 | 585          | 6.6  | 9,330       | 8,456       | 874          | 9.4  |
| Brooks         | County       | 2,501                         | 2,318       | 183          | 7.3  | 1.2                               | -2.8 | 2,469       | 2,319                 | 150          | 6.1  | 2,533       | 2,278       | 255          | 10.1 |
| Duval          | County       | 5,464                         | 5,161       | 303          | 5.5  | 0.4                               | -3.9 | 5,480       | 5,201                 | 279          | 5.1  | 5,388       | 4,884       | 504          | 9.4  |
| Jim Wells      | County       | 15,431                        | 14,295      | 1,136        | 7.4  | 0.9                               | -3.9 | 15,358      | 14,366                | 992          | 6.5  | 15,764      | 13,976      | 1,788        | 11.3 |
| Kenedy         | County       | 189                           | 179         | 10           | 5.3  | 1.0                               | -1.3 | 187         | 179                   | 8            | 4.3  | 183         | 171         | 12           | 6.6  |
| Kleberg        | County       | 12,916                        | 12,179      | 737          | 5.7  | 0.9                               | -2.5 | 13,578      | 12,930                | 648          | 4.8  | 13,016      | 11,954      | 1,062        | 8.2  |
| Live Oak       | County       | 4,755                         | 4,505       | 250          | 5.3  | 0.8                               | -2.2 | 4,778       | 4,563                 | 215          | 4.5  | 4,921       | 4,552       | 369          | 7.5  |
| Nueces         | County       | 164,982                       | 155,883     | 9,099        | 5.5  | 0.6                               | -2.2 | 163,914     | 155,926               | 7,988        | 4.9  | 164,609     | 151,958     | 12,651       | 7.7  |
| Refugio        | County       | 3,054                         | 2,882       | 172          | 5.6  | 0.6                               | -1.4 | 3,035       | 2,884                 | 151          | 5.0  | 3,027       | 2,815       | 212          | 7.0  |
| San Patricio   | County       | 29,593                        | 27,438      | 2,155        | 7.3  | 8.0                               | -2.4 | 29,391      | 27,492                | 1,899        | 6.5  | 29,596      | 26,731      | 2,865        | 9.7  |