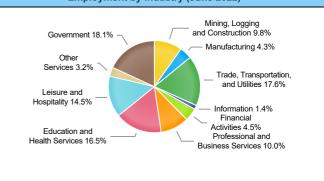

#### Employment by Industry (June 2022)

| Employment by Industry (June 2022)    |                             |                     |                    |  |  |  |  |
|---------------------------------------|-----------------------------|---------------------|--------------------|--|--|--|--|
| Industry                              | Current Month<br>Employment | % Monthly<br>Change | % Yearly<br>Change |  |  |  |  |
| Total Nonfarm                         | 191,100                     | 0.4%                | 3.2%               |  |  |  |  |
| Mining, Logging and Construction      | 18,800                      | -3.1%               | -0.5%              |  |  |  |  |
| Manufacturing                         | 8,200                       | 0.0%                | 1.2%               |  |  |  |  |
| Trade, Transportation, and Utilities  | 33,600                      | 0.3%                | 1.8%               |  |  |  |  |
| Information                           | 2,700                       | 0.0%                | 3.8%               |  |  |  |  |
| Financial Activities                  | 8,600                       | 1.2%                | 3.6%               |  |  |  |  |
| Professional and Business<br>Services | 19,100                      | 2.7%                | 4.9%               |  |  |  |  |
| Education and Health Services         | 31,500                      | 1.3%                | 3.3%               |  |  |  |  |
| Leisure and Hospitality               | 27,800                      | 3.0%                | 8.6%               |  |  |  |  |
| Other Services                        | 6,200                       | 1.6%                | 3.3%               |  |  |  |  |
| Government                            | 34,600                      | -2.0%               | 2.1%               |  |  |  |  |

## Employment by Industry (June 2022)

7/22/2022 11:39:42 AM

11.570

5.1%

0.2%

-2.9%