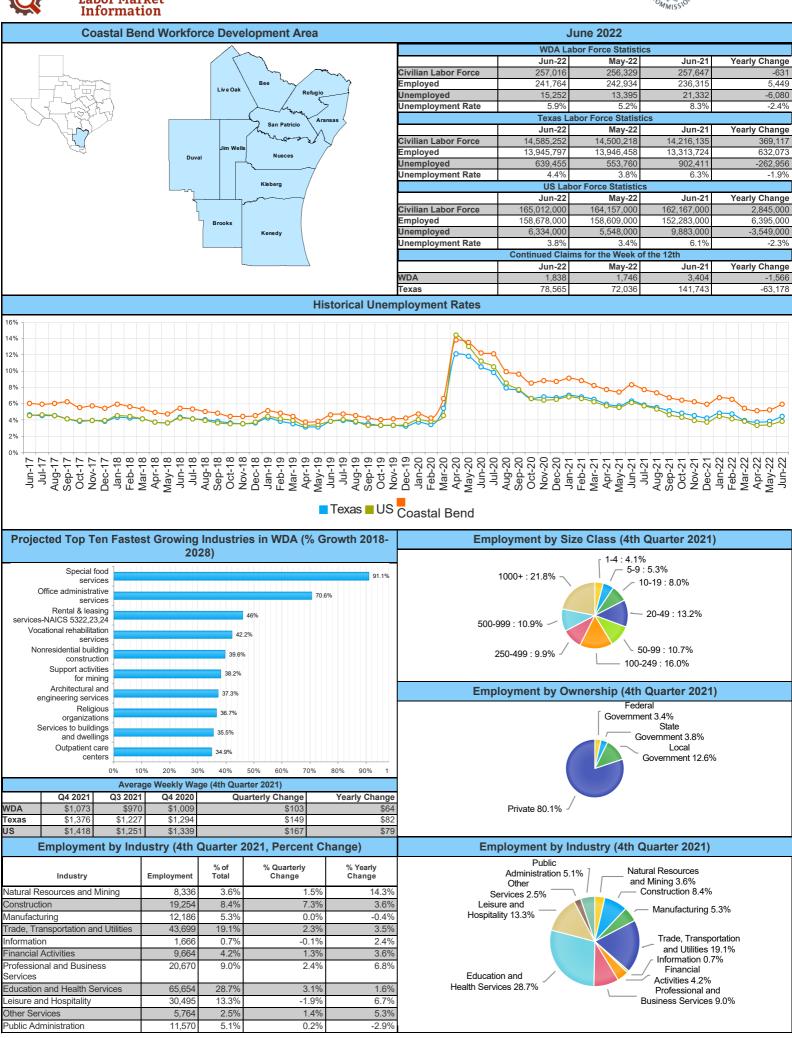

# **Coastal Bend Workforce Area**

(Not Seasonally Adjusted Unemployment Rates by WDA, MSA, & County)

| Area           | Area<br>Type | Latest Monthly Data June 2022 |             |              |      | Previous Monthly Data<br>May 2022 |      |             | Year Ago<br>June 2021 |              |      |             |             |              |      |
|----------------|--------------|-------------------------------|-------------|--------------|------|-----------------------------------|------|-------------|-----------------------|--------------|------|-------------|-------------|--------------|------|
|                |              | Labor Force                   | Employment  | Unemployment | Rate | M+-                               | Υ+-  | Labor Force | Employment            | Unemployment | Rate | Labor Force | Employment  | Unemployment | Rate |
| United States  | Nation       | 164,023,000                   | 158,111,000 | 5,912,000    | 3.6  | 0                                 | -2.3 | 164,376,000 | 158,426,000           | 5,950,000    | 3.6  | 161,114,000 | 151,612,000 | 9,502,000    | 5.9  |
| Texas          | State        | 14,555,733                    | 13,957,777  | 597,956      | 4.1  | -0.1                              | -1.8 | 14,515,783  | 13,907,819            | 607,964      | 4.2  | 14,243,426  | 13,405,578  | 837,848      | 5.9  |
| Corpus Christi | MSA          | 203,896                       | 192,102     | 11,794       | 5.8  | 0.7                               | -1.6 | 202,884     | 191,387               | 10,367       | 5.1  | 203,308     | 187,291     | 15,017       | 7.4  |
| Coastal Bend   | WDA          | 257,016                       | 241,764     | 15,252       | 5.9  | 0.7                               | -2.4 | 256,329     | 242,934               | 13,395       | 5.2  | 257,647     | 236,315     | 21,332       | 8.3  |
| Aransas        | County       | 9,321                         | 8,781       | 540          | 5.8  | 0.6                               | -2.2 | 9,264       | 8,784                 | 480          | 5.2  | 9,280       | 8,540       | 740          | 8.0  |
| Bee            | County       | 8,810                         | 8,143       | 667          | 7.6  | 1.0                               | -1.8 | 8,875       | 8,290                 | 585          | 6.6  | 9,330       | 8,456       | 874          | 9.4  |
| Brooks         | County       | 2,501                         | 2,318       | 183          | 7.3  | 1.2                               | -2.8 | 2,469       | 2,319                 | 150          | 6.1  | 2,533       | 2,278       | 255          | 10.1 |
| Duval          | County       | 5,464                         | 5,161       | 303          | 5.5  | 0.4                               | -3.9 | 5,480       | 5,201                 | 279          | 5.1  | 5,388       | 4,884       | 504          | 9.4  |
| Jim Wells      | County       | 15,431                        | 14,295      | 1,136        | 7.4  | 0.9                               | -3.9 | 15,358      | 14,366                | 992          | 6.5  | 15,764      | 13,976      | 1,788        | 11.3 |
| Kenedy         | County       | 189                           | 179         | 10           | 5.3  | 1.0                               | -1.3 | 187         | 179                   | 8            | 4.3  | 183         | 171         | 12           | 6.6  |
| Kleberg        | County       | 12,916                        | 12,179      | 737          | 5.7  | 0.9                               | -2.5 | 13,578      | 12,930                | 648          | 4.8  | 13,016      | 11,954      | 1,062        | 8.2  |
| Live Oak       | County       | 4,755                         | 4,505       | 250          | 5.3  | 0.8                               | -2.2 | 4,778       | 4,563                 | 215          | 4.5  | 4,921       | 4,552       | 369          | 7.5  |
| Nueces         | County       | 164,982                       | 155,883     | 9,099        | 5.5  | 0.6                               | -2.2 | 163,914     | 155,926               | 7,988        | 4.9  | 164,609     | 151,958     | 12,651       | 7.7  |
| Refugio        | County       | 3,054                         | 2,882       | 172          | 5.6  | 0.6                               | -1.4 | 3,035       | 2,884                 | 151          | 5.0  | 3,027       | 2,815       | 212          | 7.0  |
| San Patricio   | County       | 29,593                        | 27,438      | 2,155        | 7.3  | 8.0                               | -2.4 | 29,391      | 27,492                | 1,899        | 6.5  | 29,596      | 26,731      | 2,865        | 9.7  |

(M+-) Change in unemployment rate from last month (Increase) (Decrease)

(Y+-) Change in unemployment rate from last year (Increase) (Decrease)

• Earnings for all occupations Coastal Bend, expressed as hourly rate (TWC):

| MSA Labor Force Statistics |         |         |         |               |  |  |  |  |
|----------------------------|---------|---------|---------|---------------|--|--|--|--|
|                            | Jun-22  | May-22  | Jun-21  | Yearly Change |  |  |  |  |
| Civilian Labor Force       | 203,896 | 202,569 | 203,485 | 411           |  |  |  |  |
| Employed                   | 192,102 | 192,202 | 187,229 | 4,873         |  |  |  |  |
| Unemployed                 | 11,794  | 10,367  | 16,256  | -4,462        |  |  |  |  |
| Unemployment Rate          | 5.8%    | 5.1%    | 8.0%    | -2.2%         |  |  |  |  |
| To and the Firm Burgary    |         |         |         |               |  |  |  |  |

June 2022

| Texas Labor Force Statistics      |            |            |            |          |  |  |  |  |
|-----------------------------------|------------|------------|------------|----------|--|--|--|--|
| Jun-22 May-22 Jun-21 Yearly Chang |            |            |            |          |  |  |  |  |
| Civilian Labor Force              | 14,585,252 | 14,500,218 | 14,216,135 | 369,117  |  |  |  |  |
| Employed                          | 13,945,797 | 13,946,458 | 13,313,724 | 632,073  |  |  |  |  |
| Unemployed                        | 639,455    | 553,760    | 902,411    | -262,956 |  |  |  |  |
| Unemployment Rate                 | 4.4%       | 3.8%       | 6.3%       | -1.9%    |  |  |  |  |
|                                   |            |            |            |          |  |  |  |  |

| US Labor Force Statistics |                                    |             |             |            |  |  |  |  |
|---------------------------|------------------------------------|-------------|-------------|------------|--|--|--|--|
|                           | Jun-22 May-22 Jun-21 Yearly Change |             |             |            |  |  |  |  |
| Civilian Labor Force      | 165,012,000                        | 164,157,000 | 162,167,000 | 2,845,000  |  |  |  |  |
| Employed                  | 158,678,000                        | 158,609,000 | 152,283,000 | 6,395,000  |  |  |  |  |
| Unemployed                | 6,334,000                          | 5,548,000   | 9,883,000   | -3,549,000 |  |  |  |  |
| Unemployment Rate         | 3.8%                               | 3.4%        | 6.1%        | -2.3%      |  |  |  |  |

# **Historical Unemployment Rates**