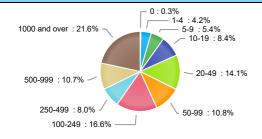

---------------------|------------------------------------|-------------|-------------|------------|--|--|--|--|
|                           | Jun-22 May-22 Jun-21 Yearly Change |             |             |            |  |  |  |  |
| Civilian Labor Force      | 165,012,000                        | 164,157,000 | 162,167,000 | 2,845,000  |  |  |  |  |
| Employed                  | 158,678,000                        | 158,609,000 | 152,283,000 | 6,395,000  |  |  |  |  |
| Unemployed                | 6,334,000                          | 5,548,000   | 9,883,000   | -3,549,000 |  |  |  |  |
| Unemployment Rate         | 3.8%                               | 3.4%        | 6.1%        | -2.3%      |  |  |  |  |

# **Historical Unemployment Rates**



# Employment by Size Class (4th Quarter 2021)



# Wages by Industry (in millions) (4th Quarter 2021)



### **Annual Growth Rate Total Non-agricultural employment**



#### Employment by Industry (June 2022)

| Employment by Industry (June 2022)    |                             |                     |                    |  |  |  |  |
|---------------------------------------|-----------------------------|---------------------|--------------------|--|--|--|--|
| Industry                              | Current Month<br>Employment | % Monthly<br>Change | % Yearly<br>Change |  |  |  |  |
| Total Nonfarm                         | 191,100                     | 0.4%                | 3.2%               |  |  |  |  |
| Mining, Logging and Construction      | 18,800                      | -3.1%               | -0.5%              |  |  |  |  |
|