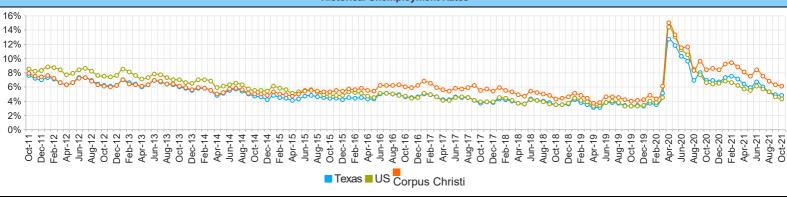

All Occupations- Average \$18.35/hr. Entry level \$8.58/hr. Experienced workers \$23.24/hr. Top 10% \$33.56/hr. Entry level \$8.88/hr. Experienced workers \$27.02/hr. Top 10% \$39.64/hr.

• Educational Attainment for population 25 years of age and older - Corpus Christi (Census American Fact Finder/American Community Survey):

Less than 9th grade 8.7% 12th grade & GED 27.7% Associates degree 7.0% Graduate or Professional degrees 8.4% 9th thru 11th grade 9.3% Some College 25.1% Bachelors degree 13.8%

Median earnings Corpus Christi by education for persons 25 years of age & up (Census AFF/ACS):
\$27,211 (\$36,380 male/\$22,328 female)

Less than High School \$15,437 Some College or Associates \$28,739 Graduate or Professional \$56,681

High School & GED \$26,818 Bachelor's \$44,078











## Wages by Industry (in millions) (2nd Quarter 2021) Natural Resources Unclassified \$1.20 and Mining \$80.34 Government \$427.76 Construction \$255.37 Other Services \$47.20 Leisure and Manufacturing \$166.57 Hospitality \$133.02 Trade, Transportation and Utilities \$369.99 Health Services \$348.90 Professional and Information \$20.22 Financial Business Services \$265.27 Activities \$112.34

## 

| Employ                                | ment by Industry (Octo      | ber 2021)           |                    |
|---------------------------------------|-----------------------------|---------------------|--------------------|
| Industry                              | Current Month<br>Employment | % Monthly<br>Change | % Yearly<br>Change |
| Total Nonfarm                         | 186,300