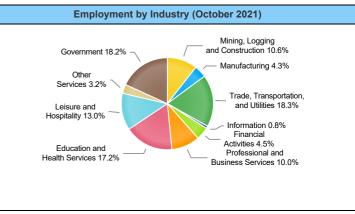

## 

| Employ                                | ment by Industry (Octo      | ber 2021)           |                    |
|---------------------------------------|-----------------------------|---------------------|--------------------|
| Industry                              | Current Month<br>Employment | % Monthly<br>Change | % Yearly<br>Change |
| Total Nonfarm                         | 186,300                     | 0.7%                | 3.8%               |
| Mining, Logging and Construction      | 19,700                      | -0.5%               | 1.5%               |
| Manufacturing                         | 8,000                       | 2.6%                | 2.6%               |
| Trade, Transportation, and Utilities  | 34,100                      | 1.5%                | 6.2%               |
| Information                           | 1,400                       | 0.0%                | 0.0%               |
| Financial Activities                  | 8,400                       | 0.0%                | 2.4%               |
| Professional and Business<br>Services | 18,700                      | -0.5%               | 7.5%               |
| Education and Health Services         | 32,000                      | 0.6%                | 2.2%               |
| Leisure and Hospitality               | 24,200                      | -0.4%               | 8.5%               |
| Other Services                        | 5,900                       | 1.7%                | 7.3%               |
| Government                            | 33,900                      | 1.8%                | -0.6%              |
|                                       |                             |                     | _                  |