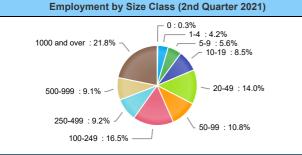

ll Occupations- Average \$18.35/hr. Entry level \$8.58/hr. Experienced workers \$23.24/hr. Top 10% \$33.56/hr. Entry level \$8.88/hr. Experienced workers \$27.02/hr. Top 10% \$39.64/hr.

• Educational Attainment for population 25 years of age and older - Corpus Christi (Census American Fact Finder/American Community Survey):

Less than 9th grade 8.7% 12th grade & GED 27.7% Associates degree 7.0% Graduate or Professional degrees 8.4% 9th thru 11th grade 9.3% Some College 25.1% Bachelors degree 13.8%

Median earnings Corpus Christi by education for persons 25 years of age & up (Census AFF/ACS):
\$27,211 (\$36,380 male/\$22,328 female)

Less than High School \$15,437 Some College or Associates \$28,739 Graduate or Professional \$56,681

High School & GED \$26,818 Bachelor's \$44,078











## Wages by Industry (in millions) (2nd Quarter 2021) Natural Resources Unclassified \$1.20 and Mining \$80.34 Government \$427.76 Construction \$255.37 Other Services \$47.20 Leisure and Manufacturing \$166.57 Hospitality \$133.02 Trade, Transportation and Utilities \$369.99 Health Services \$348.90 Professional and Information \$20.22 Financial Business Services \$265.27 Activities \$112.34

## 

| Employ                                | ment by Industry (Octo      | ber 2021)           |                    |
|---------------------------------------|-----------------------------|---------------------|--------------------|
| Industry                              | Current Month<br>Employment | % Monthly<br>Change | % Yearly<br>Change |
| Total Nonfarm                         | 186,300