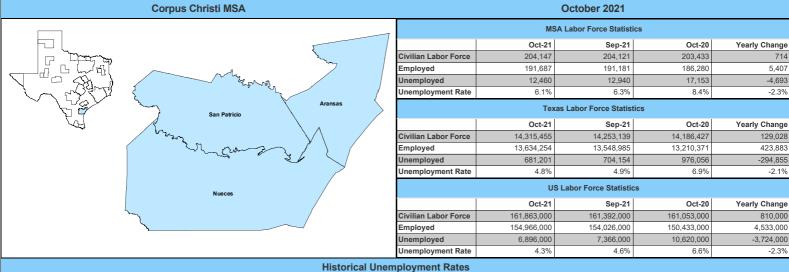

## **Coastal Bend Workforce Area**

(Not Seasonally Adjusted Unemployment Rates by WDA, MSA, & County)

| Area           | Area<br>Type | Latest Monthly Data<br>October 2021 |             |              |      |      | Previous Monthly Data<br>September 2021 |             |             | Year Ago<br>October 2020 |      |             |             |              |      |
|----------------|--------------|-------------------------------------|-------------|--------------|------|------|-----------------------------------------|-------------|-------------|--------------------------|------|-------------|-------------|--------------|------|
|                |              | Labor Force                         | Employment  | Unemployment | Rate | M+-  | Y+-                                     | Labor Force | Employment  | Unemployment             | Rate | Labor Force | Employment  | Unemployment | Rate |
| United States  | Nation       | 161,458,000                         | 154,039,000 | 7,419,000    | 4.6  | -0.2 | -2.3                                    | 161,354,000 | 153,680,000 | 7,674,000                | 4.8  | 160,718,000 | 149,696,000 | 11,049,000   | 6.9  |
| Texas          | State        | 14,204,236                          | 13,434,278  | 769,958      | 5.4  | -0.2 | -1.9                                    | 14,166,005  | 13,369,025  | 796,980                  | 5.6  | 14,220,838  | 13,177,348  | 1,043,490    | 7.3  |
| Corpus Christi | MSA          | 204,147                             | 191,687     | 12,46        | 6.1  | -0.3 | -2.3                                    | 204,324     | 191,345     | 12,979                   | 6.4  | 203,433     | 186,280     | 17,153       | 8.4  |
| Coastal Bend   | WDA          | 255,467                             | 239,169     | 16,298       | 6.4  | -0.2 | -2.5                                    | 255,907     | 238,932     | 16,975                   | 6.6  | 259,003     | 235,969     | 23,034       | 8.9  |
| Aransas        | County       | 9,267                               | 8,681       | 586          | 6.3  | -0.3 | -1.6                                    | 9,298       | 8,686       | 612                      | 6.6  | 9,133       | 8,416       | 717          | 7.9  |
| Bee            | County       | 8,804                               | 8,119       | 685          | 7.8  | -0.2 | -2.4                                    | 9,010       | 8,290       | 720                      | 8.0  | 9,973       | 8,952       | 1,021        | 10.2 |
| Brooks         | County       | 2,313                               | 2,115       | 198          | 8.6  | -0.5 | -2.3                                    | 2,323       | 2,112       | 211                      | 9.1  | 2,550       | 2,272       | 278          | 10.9 |
| Duval          | County       | 5,102                               | 4,734       | 368          | 7.2  | -0.3 | -5.5                                    | 5,095       | 4,712       | 383                      | 7.5  | 4,907       | 4,282       | 625          | 12.7 |
| Jim Wells      | County       | 14,683                              | 13,371      | 1,312        | 8.9  | -0.2 | -5.0                                    | 14,806      | 13,452      | 1,354                    | 9.1  | 15,892      | 13,685      | 2,207        | 13.9 |
| Kenedy         | County       | 153                                 | 143         | 10           | 6.5  | -0.5 | -0.3                                    | 157         | 146         | 11                       | 7.0  | 177         | 165         | 12           | 6.8  |
| Kleberg        | County       | 12,673                              | 11,866      | 807          | 6.4  | -0.3 | -1.3                                    | 12,519      | 11,674      | 845                      | 6.7  | 13,822      | 12,760      | 1,062        | 7.7  |
| Live Oak       | County       | 4,686                               | 4,410       | 276          | 5.9  | -0.2 | -2.2                                    | 4,736       | 4,447       | 289                      | 6.1  | 5,109       | 4,695       | 414          | 8.1  |
| Nueces         | County       | 165,414                             | 155,723     | 9,691        | 5.9  | -0.2 | -2.4                                    | 165,518     | 155,427     | 10,091                   | 6.1  | 164,860     | 151,257     | 13,603       | 8.3  |
| Refugio        | County       | 2,906                               | 2,724       | 182          | 6.3  | 0.1  | -2.0                                    | 2,937       | 2,754       | 183                      | 6.2  | 3,140       | 2,878       | 262          | 8.3  |
| San Patricio   | County       | 29,466                              | 27,283      | 2,183        | 7.4  | -0.3 | -2.2                                    | 29,508      | 27,232      | 2,276                    | 7.7  | 29,440      | 26,607      | 2,833        | 9.6  |

(M+-) Change in unemployment rate from last month (Increase) (Decrease)

(Y+-) Change in unemployment rate from last year (Increase) (Decrease)

Earnings for all occupations Coastal Bend, expressed as hourly rate (TWC):