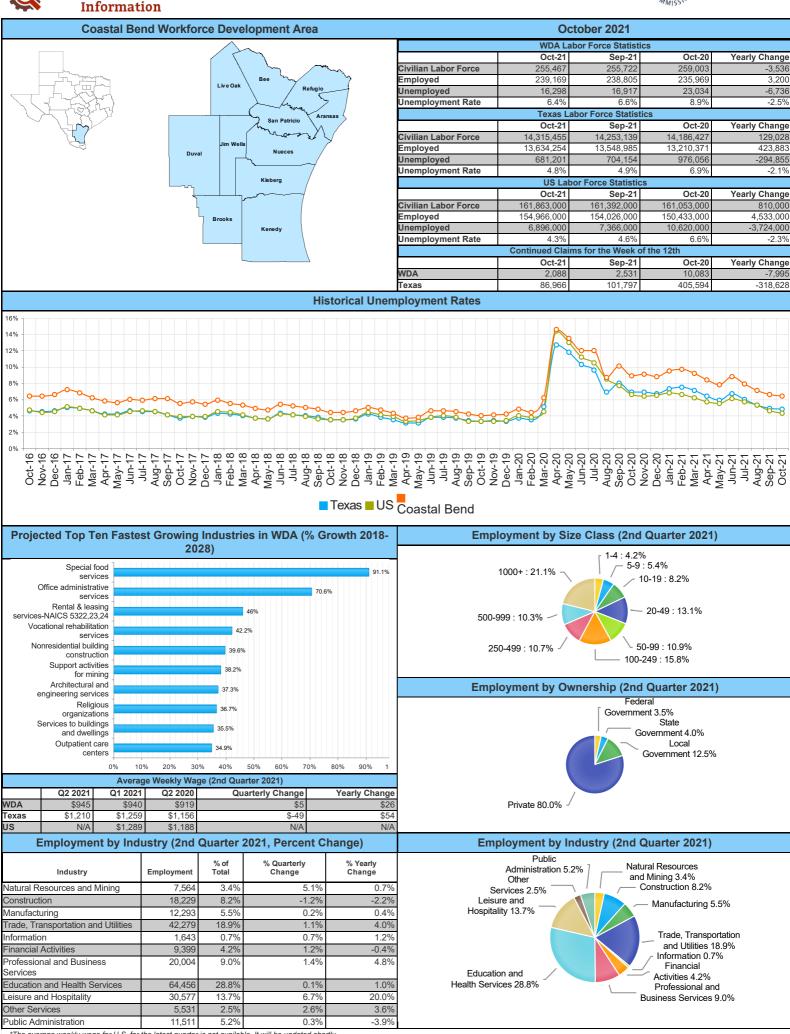

## **Coastal Bend Workforce Area**

(Not Seasonally Adjusted Unemployment Rates by WDA, MSA, & County)

| Area           | Area<br>Type | Latest Monthly Data<br>October 2021 |             |              |      |      | Previous Monthly Data<br>September 2021 |             |             | Year Ago<br>October 2020 |      |             |             |              |      |
|----------------|--------------|-------------------------------------|-------------|--------------|------|------|-----------------------------------------|-------------|-------------|--------------------------|------|-------------|-------------|--------------|------|
|                |              | Labor Force                         | Employment  | Unemployment | Rate | M+-  | Y+-                                     | Labor Force | Employment  | Unemployment             | Rate | Labor Force | Employment  | Unemployment | Rate |
| United States  | Nation       | 161,458,000                         | 154,039,000 | 7,419,000    | 4.6  | -0.2 | -2.3                                    | 161,354,000 | 153,680,000 | 7,674,000                | 4.8  | 160,718,000 | 149,696,000 | 11,049,000   | 6.9  |
| Texas          | State        | 14,204,236                          | 13,434,278  | 769,958      | 5.4  | -0.2 | -1.9                                    | 14,166,005  | 13,369,025  | 796,980                  | 5.6  | 14,220,838  | 13,177,348  | 1,043,490    | 7.3  |
| Corpus Christi | MSA          | 204,147                             | 191,687     | 12,46        | 6.1  | -0.3 | -2.3                                    | 204,324     | 191,345     | 12,979                   | 6.4  | 203,433     | 186,280     | 17,153       | 8.4  |
| Coastal Bend   | WDA          | 255,467                             | 239,169     | 16,298       | 6.4  | -0.2 | -2.5                                    | 255,907     | 238,932     | 16,975                   | 6.6  | 259,003     | 235,969     | 23,034       | 8.9  |
| Aransas        | County       | 9,267                               | 8,681       | 586          | 6.3  | -0.3 | -1.6                                    | 9,298       | 8,686       | 612                      | 6.6  | 9,133       | 8,416       | 717          | 7.9  |
| Bee            | County       | 8,804                               | 8,119       | 685          | 7.8  | -0.2 | -2.4                                    | 9,010       | 8,290       | 720                      | 8.0  | 9,973       | 8,952       | 1,021        | 10.2 |
| Brooks         | County       | 2,313                               | 2,115       | 198          | 8.6  | -0.5 | -2.3                                    | 2,323       | 2,112       | 211                      | 9.1  | 2,550       | 2,272       | 278          | 10.9 |
| Duval          | County       | 5,102                               | 4,734       | 368          | 7.2  | -0.3 | -5.5                                    | 5,095       | 4,712       | 383                      | 7.5  | 4,907       | 4,282       | 625          | 12.7 |
| Jim Wells      | County       | 14,683                              | 13,371      | 1,312        | 8.9  | -0.2 | -5.0                                    | 14,806      | 13,452      | 1,354                    | 9.1  | 15,892      | 13,685      | 2,207        | 13.9 |
| Kenedy         | County       | 153                                 | 143         | 10           | 6.5  | -0.5 | -0.3                                    | 157         | 146         | 11                       | 7.0  | 177         | 165         | 12           | 6.8  |
| Kleberg        | County       | 12,673                              | 11,866      | 807          | 6.4  | -0.3 | -1.3                                    | 12,519      | 11,674      | 845                      | 6.7  | 13,822      | 12,760      | 1,062        | 7.7  |
| Live Oak       | County       | 4,686                               | 4,410       | 276          | 5.9  | -0.2 | -2.2                                    | 4,736       | 4,447       | 289                      | 6.1  | 5,109       | 4,695       | 414          | 8.1  |
| Nueces         | County       | 165,414                             | 155,723     | 9,691        | 5.9  | -0.2 | -2.4                                    | 165,518     | 155,427     | 10,091                   | 6.1  | 164,860     | 151,257     | 13,603       | 8.3  |
| Refugio        | County       | 2,906                               | 2,724       | 182          | 6.3  | 0.1  | -2.0                                    | 2,937       | 2,754       | 183                      | 6.2  | 3,140       | 2,878       | 262          | 8.3  |
| San Patricio   | County       | 29,466                              | 27,283      | 2,183        | 7.4  | -0.3 | -2.2                                    | 29,508      | 27,232      | 2,276                    | 7.7  | 29,440      | 26,607      | 2,833        | 9.6  |

(M+-) Change in unemployment rate from last month (Increase) (Decrease)

(Y+-) Change in unemployment rate from last year (Increase) (Decrease)

Earnings for all occupations Coastal Bend, expressed as hourly rate (TWC):

<sup>\*</sup>The average weekly wage for U.S. for the latest quarter is not available. It will be updated shortly

11.511

5.2%

0.3%

-3.9%