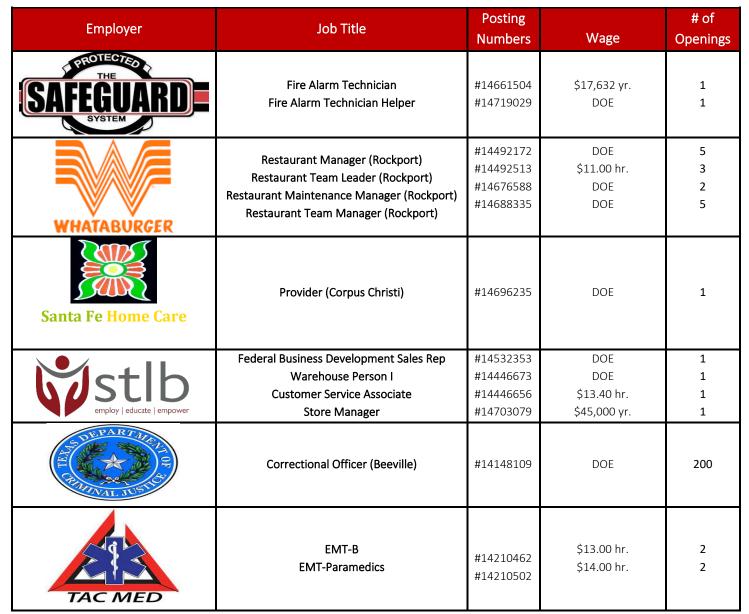

Coastal Bend Virtual Hiring Event

Mednesday, August 18, 2021

1:00 p.m.

| Employer                                                             | Job Title                                                                                                                                   | Posting<br>Numbers                                                         | Wage                                                                                          | # of<br>Openings      |
|----------------------------------------------------------------------|---------------------------------------------------------------------------------------------------------------------------------------------|----------------------------------------------------------------------------|-----------------------------------------------------------------------------------------------|-----------------------|
| GRUMBLES SEAFOOD CO.                                                 | Dishwasher                                                                                                                                  | #14709321                                                                  | \$12.00 hr.                                                                                   | 4                     |
|                                                                      | Front of House Waitstaff                                                                                                                    | #14709425                                                                  | \$10.00 hr.                                                                                   | 10                    |
|                                                                      | Line/Fry Cook                                                                                                                               | #14709240                                                                  | DOE                                                                                           | 1                     |
| CIRCLE (                                                             | Store Associate#1505                                                                                                                        | #14640843                                                                  | DOE.                                                                                          | 1                     |
|                                                                      | Store Associate#1848                                                                                                                        | #14660213                                                                  | DOE.                                                                                          | 1                     |
|                                                                      | Store Associate#6971                                                                                                                        | #14719608                                                                  | DOE.                                                                                          | 3                     |
|                                                                      | Store Associate#6982                                                                                                                        | #14705921                                                                  | DOE                                                                                           | 3                     |
| GULF STREAM MARINE                                                   | Friction Crane Operator                                                                                                                     | #14576016                                                                  | DOE.                                                                                          | 3                     |
|                                                                      | CDL Truck Driver                                                                                                                            | #14576022                                                                  | \$15.00 hr\$19.00 hr.                                                                         | 5                     |
|                                                                      | Terminal Checker                                                                                                                            | #14576024                                                                  | DOE                                                                                           | 4                     |
| Nash Pressure Washing                                                | Field Technician                                                                                                                            | #14702613                                                                  | \$14.00 hr.                                                                                   | 1                     |
|                                                                      | Parking Lot Striping Operator                                                                                                               | #14696738                                                                  | \$18.00 hr.                                                                                   | 1                     |
|                                                                      | Window Pressure Washer                                                                                                                      | #14669757                                                                  | \$16.00 hr.                                                                                   | 1                     |
| YEARS  Nucces Center for Mental Health and Intellectual Disabilities | Program Specialist Rehabilitation Teacher License Vocational Nurse Educational Resource Clinician Licensed Professional Counselor Custodian | #14191882<br>#14192068<br>#14192095<br>#14200593<br>#14299868<br>#14299897 | \$50,962.75 yr.<br>\$18.99 hr.<br>\$17.85 hr.<br>\$50,962.75 yr.<br>\$18.99 hr.<br>\$9.49 hr. | 1<br>1<br>1<br>1<br>1 |
| Pepsi EYERET                                                         | CDL Route Deliver Driver<br>Sunrise Vending Pre-Kitter                                                                                      | #14492069<br>#14492129                                                     | DOE<br>\$10.00 hr.                                                                            | 1 3                   |