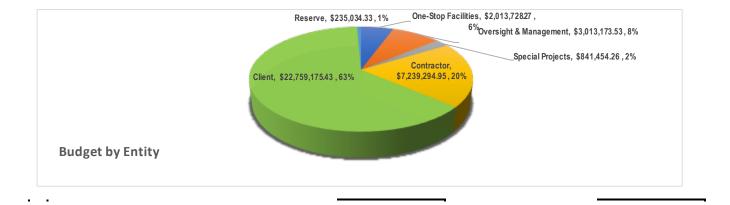

|                         |
| Contracted services                  | \$        | 26,885,872           | \$ | 3,614,512       | \$          | 30,500,384                     | \$ | 3,614,512                         |     |                      |           |                         |
| Total expense                        | \$        | 32,274,349           | \$ | 3,827,512       | \$          | 36,101,861                     | \$ | 3,827,512                         |     |                      |           |                         |
| Changes in net assets                |           | (0)                  |    | (0)             |             | 0                              |    | 0                                 |     |                      |           |                         |



| Contract No.<br>Expires 12/31/20 | Contract Program                                       | Begin Date | En      | d Date    | Current Budget  | Cum. Expenditures | Budget Balance | % Expended         | ۳ TWC<br>d Targe |
|----------------------------------|--------------------------------------------------------|------------|---------|-----------|-----------------|-------------------|----------------|--------------------|------------------|
| 2220CCF001                       | Child Care                                             | _          | 10/1/19 | 12/31/20  | \$21,431,961.00 | \$19,491,273.46   | \$1,940,687.5  | 4 91%              | 100%             |
| 2219ATG000                       | Apprenticeship Texas Expansion Grant                   |            | 1/16/19 | 12/31/20