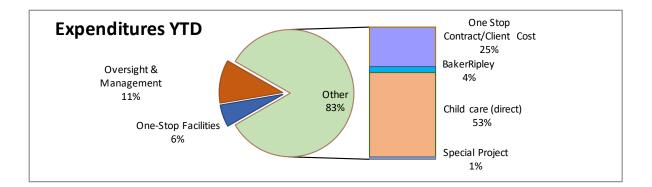

| 172,279                  | 5,878               | 41,871     | 24%           |
| General administrative expense       | 338,221                  | 12,658              | 78,383     | 23%           |
| Communication expense                | 128,607                  | 10,570              | 64,451     | 50%           |
| Professional fees and services       | 40,500                   | (6,417)             | 25,000     | 62%           |
| Total One Stop Operations            | 2,013,728                | 88,658              | 870,075    | 43%           |
| Contracted services                  | 30,500,384               | 2,226,346           | 12,889,730 | 42%           |
| Total expense                        | 36,101,861               | 2,609,016           | 15,455,558 | 43%           |



# WORKFORCE SLOLUTIONS OF THE COASTAL BEND STATEMENT OF ACTIVITIES

For the Month Ending March 31, 2021

### ASSETS

| Current Assets                              |                 |
|---------------------------------------------|-----------------|
| Cash & Cash Equivalents                     | \$<br>69,582    |
| Money Market Account                        | \$<br>677,226   |
| Due from TWC                                | 1,637,524       |
| Accounts Receivable                         | 3,042           |
| Prepaid Expense                             | 188,328         |
| Other Assets                                | <br>33,237      |
| Total Current Assets                        | \$<br>2,608,939 |
| Fixed Assets                                |                 |
| Building Improvemen