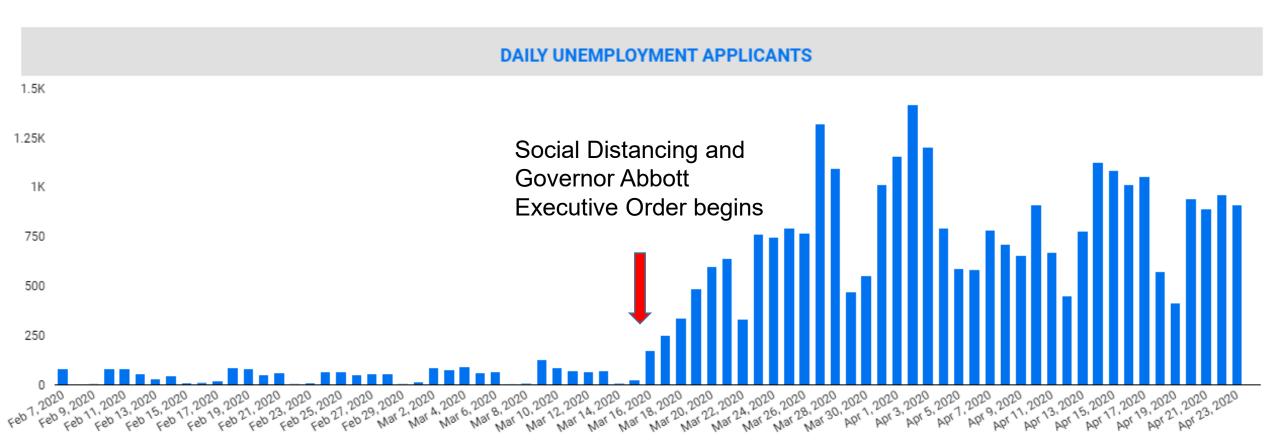

# COVID-19 Coastal Bend Impact

31,914 Unemployment Insurance Claims Since March 1, 2020