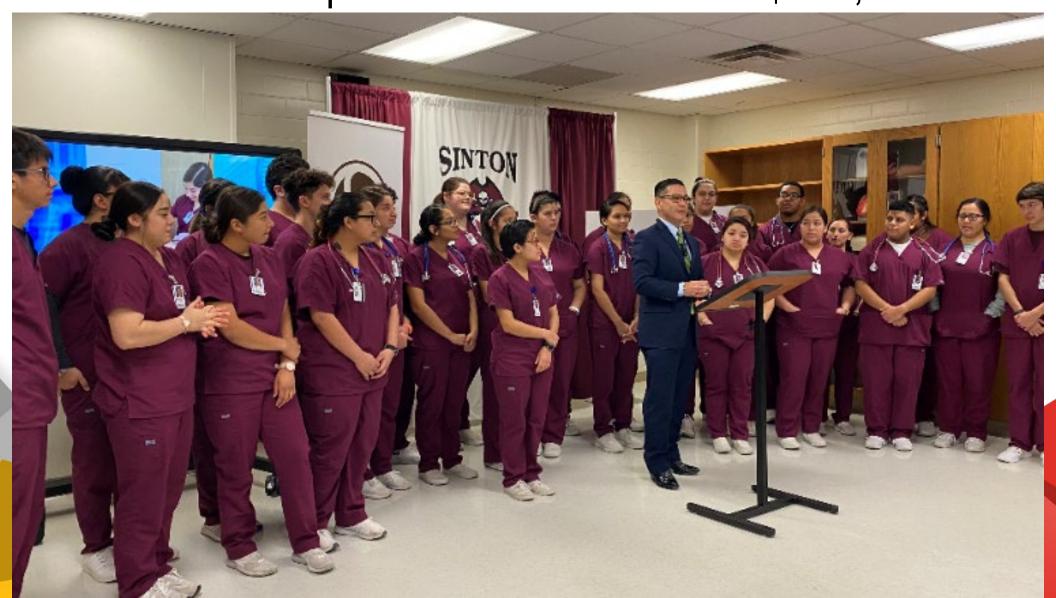

# Jobs and Education for Texans (JET) Grant – February 26, 2020 Sinton Independent School District - \$190,569

COVID-19

STRATEGIC OUTREACH PLAN