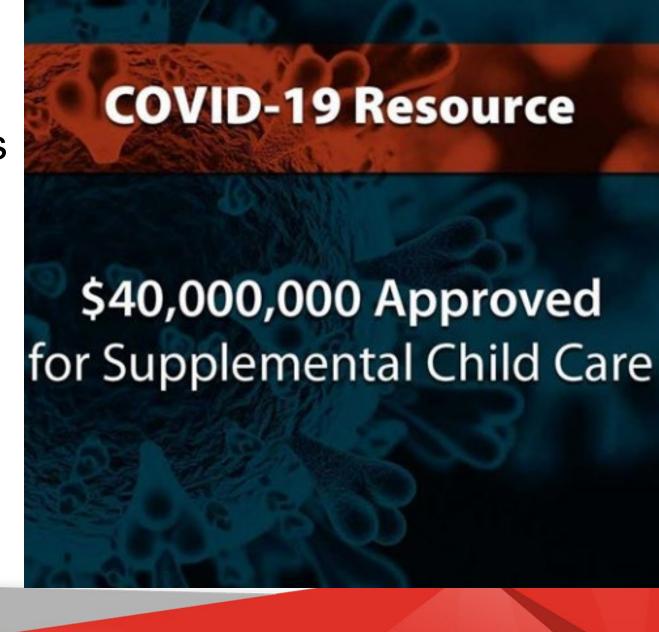

## March 25, 2020 COVID-19 Supplemental Child Care Funds for Essential Workers

- Pharmacy and Health Care Workers
- First Responders
- Critical Local and State Government Staff
- Mail and Delivery Service Staff
- Nursing Home, Child Care, Home Health Care, and other Direct Care Providers
- Grocery Store Staff
- Gas Station Staff
- Bank Staff
- Restaurant (Drive-Through and Delivery) Staff
- Military Personnel
- Any Other Workers deemed essential by TWC or Boards