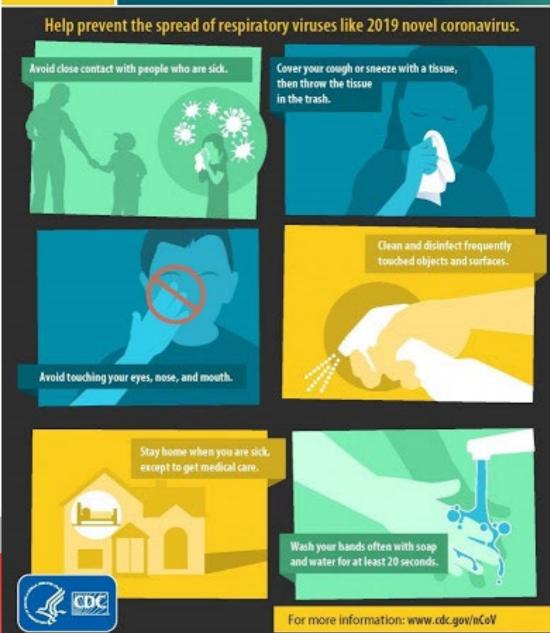

# What are the symptoms of COVID-19?

Patients with COVID-19 report mild to severe respiratory illness.

Symptoms can include:

Feve

Cough

Shortness of breath

- · Symptoms may appear 2-14 days after exposure.
- Seniors and those with medical conditions are at higher risk and should pay extra attention for these symptoms.
- If you have these symptoms visit dshs.texas.gov/coronavirus for instructions on what to do.