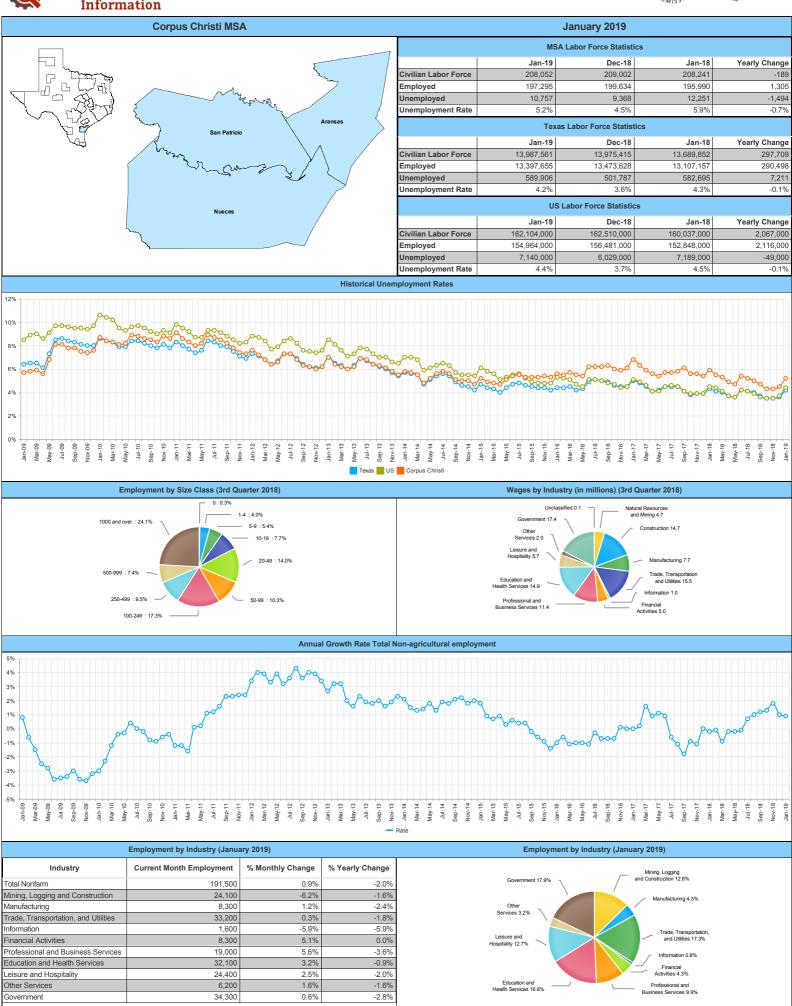

## **Coastal Bend Workforce Area**

(Not Seasonally Adjusted Unemployment Rates by WDA, MSA, & County)

| Area           | Area<br>Type | Latest Monthly Data January 2019 |             |              |      |     |      | Previous Monthly Data<br>December 2018 |             |              |      | Year Ago<br>January 2018 |             |              |      |
|----------------|--------------|----------------------------------|-------------|--------------|------|-----|------|----------------------------------------|-------------|--------------|------|--------------------------|-------------|--------------|------|
|                |              | Labor Force                      | Employment  | Unemployment | Rate | M+- | Y+-  | Labor Force                            | Employment  | Unemployment | Rate | Labor Force              | Employment  | Unemployment | Rate |
| United States  | Nation       | 163,299,000                      | 156,694,000 | 6,535,000    | 4.0  | 0.1 | -0.1 | 163,240,000                            | 156,945,000 | 6,294,000    | 3.9  | 161,123,000              | 154,482,000 | 6,641,000    | 4.1  |
| Texas          | State        | 13,956,258                       | 13,430,818  | 515,093      | 3.8  | 0.1 | -0.3 | 13,920,780                             | 13,404,409  | 516,371      | 3.7  | 13,737,417               | 13,178,687  | 558,730      | 4.1  |
| Corpus Christi | MSA          | 208,052                          | 197,295     | 10,757       | 5.2  | 0.7 | -0.7 | 209,002                                | 199,634     | 9,368        | 4.5  | 208,241                  | 195,990     | 12,251       | 5.9  |
| Coastal Bend   | WDA          | 264,565                          | 250,922     | 13,643       | 5.2  | 0.7 | -0.7 | 265,136                                | 253,219     | 11,917       | 4.5  | 264,268                  | 248,692     | 15,576       | 5.9  |
| Aransas        | County       | 10,200                           | 9,659       | 541          | 5.3  | 0.7 | -2.8 | 10,231                                 | 9,765       | 466          | 4.6  | 10,454                   | 9,604       | 850          | 8.1  |
| Bee            | County       | 9,925                            | 9,414       | 511          | 5.1  | 0.4 | -0.8 | 9,863                                  | 9,403       | 460          | 4.7  | 10,070                   | 9,471       | 599          | 5.9  |
| Brooks         | County       | 2,462                            | 2,305       | 157          | 6.4  | 1.0 | -0.8 | 2,436                                  | 2,305       | 131          | 5.4  | 2,431                    | 2,255       | 176          | 7.2  |
| Duval          | County       | 5,110                            | 4,851       | 259          | 5.1  | 0.5 | -0.8 | 5,033                                  | 4,799       | 234          | 4.6  | 4,944                    | 4,652       | 292          | 5.9  |
| Jim Wells      | County       | 17,484                           | 16,580      | 904          | 5.2  | 0.5 | -1.3 | 17,197                                 | 16,390      | 807          | 4.7  | 16,834                   | 15,739      | 1,095        | 6.5  |
| Kenedy         | County       | 229                              | 220         | 9            | 3.9  | 0.4 | 0.7  | 234                                    | 224         | 10           | 4.3  | 216                      | 209         | 7            | 3.2  |
| Kleberg        | County       | 13,117                           | 12,429      | 688          | 5.2  | 0.6 | -0.3 | 13,195                                 | 12,582      | 613          | 4.6  | 13,155                   | 12,431      | 724          | 5.5  |
| Live Oak       | County       | 5,072                            | 4,868       | 204          | 4.0  | 0.6 | -0.7 | 5,092                                  | 4,921       | 171          | 3.4  | 5,208                    | 4,962       | 246          | 4.7  |
| Nueces         | County       | 167,720                          | 159,439     | 8,281        | 4.9  | 0.6 | -0.5 | 168,561                                | 161,332     | 7,229        | 4.3  | 167,329                  | 158,367     | 8,962        | 5.4  |
| Refugio        | County       | 3,114                            | 2,960       | 154          | 4.9  | 0.9 | -1.0 | 3,084                                  | 2,961       | 123          | 4.0  | 3,169                    | 2,983       | 186          | 5.9  |
| San Patricio   | County       | 30,132                           | 28,197      | 1,935        | 6.4  | 0.9 | -1.6 | 30,210                                 | 28,537      | 1,673        | 5.5  | 30,458                   | 28,019      | 2,439        | 8.0  |