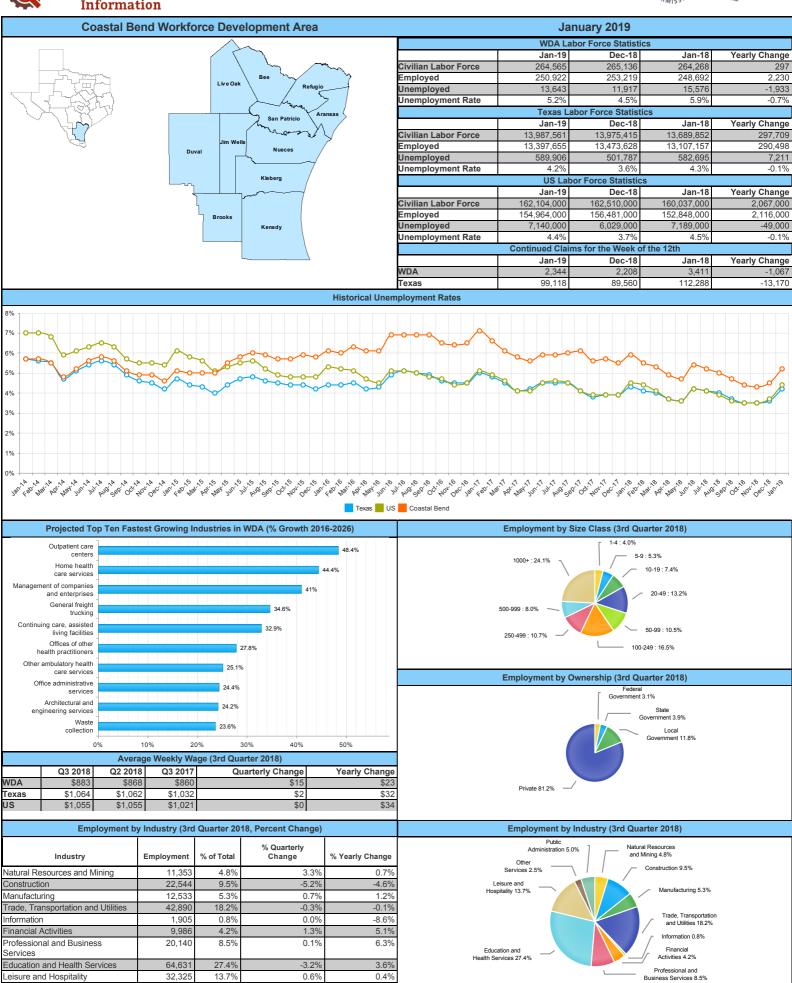

## **Coastal Bend Workforce Area**

(Not Seasonally Adjusted Unemployment Rates by WDA, MSA, & County)

| Area           | Area<br>Type | Latest Monthly Data January 2019 |             |              |      |     |      | Previous Monthly Data<br>December 2018 |             |              |      | Year Ago<br>January 2018 |             |              |      |
|----------------|--------------|----------------------------------|-------------|--------------|------|-----|------|----------------------------------------|-------------|--------------|------|--------------------------|-------------|--------------|------|
|                |              | Labor Force                      | Employment  | Unemployment | Rate | M+- | Y+-  | Labor Force                            | Employment  | Unemployment | Rate | Labor Force              | Employment  | Unemployment | Rate |
| United States  | Nation       | 163,299,000                      | 156,694,000 | 6,535,000    | 4.0  | 0.1 | -0.1 | 163,240,000                            | 156,945,000 | 6,294,000    | 3.9  | 161,123,000              | 154,482,000 | 6,641,000    | 4.1  |
| Texas          | State        | 13,956,258                       | 13,430,818  | 515,093      | 3.8  | 0.1 | -0.3 | 13,920,780                             | 13,404,409  | 516,371      | 3.7  | 13,737,417               | 13,178,687  | 558,730      | 4.1  |
| Corpus Christi | MSA          | 208,052                          | 197,295     | 10,757       | 5.2  | 0.7 | -0.7 | 209,002                                | 199,634     | 9,368        | 4.5  | 208,241                  | 195,990     | 12,251       | 5.9  |
| Coastal Bend   | WDA          | 264,565                          | 250,922     | 13,643       | 5.2  | 0.7 | -0.7 | 265,136                                | 253,219     | 11,917       | 4.5  | 264,268                  | 248,692     | 15,576       | 5.9  |
| Aransas        | County       | 10,200                           | 9,659       | 541          | 5.3  | 0.7 | -2.8 | 10,231                                 | 9,765       | 466          | 4.6  | 10,454                   | 9,604       | 850          | 8.1  |
| Bee            | County       | 9,925                            | 9,414       | 511          | 5.1  | 0.4 | -0.8 | 9,863                                  | 9,403       | 460          | 4.7  | 10,070                   | 9,471       | 599          | 5.9  |
| Brooks         | County       | 2,462                            | 2,305       | 157          | 6.4  | 1.0 | -0.8 | 2,436                                  | 2,305       | 131          | 5.4  | 2,431                    | 2,255       | 176          | 7.2  |
| Duval          | County       | 5,110                            | 4,851       | 259          | 5.1  | 0.5 | -0.8 | 5,033                                  | 4,799       | 234          | 4.6  | 4,944                    | 4,652       | 292          | 5.9  |
| Jim Wells      | County       | 17,484                           | 16,580      | 904          | 5.2  | 0.5 | -1.3 | 17,197                                 | 16,390      | 807          | 4.7  | 16,834                   | 15,739      | 1,095        | 6.5  |
| Kenedy         | County       | 229                              | 220         | 9            | 3.9  | 0.4 | 0.7  | 234                                    | 224         | 10           | 4.3  | 216                      | 209         | 7            | 3.2  |
| Kleberg        | County       | 13,117                           | 12,429      | 688          | 5.2  | 0.6 | -0.3 | 13,195                                 | 12,582      | 613          | 4.6  | 13,155                   | 12,431      | 724          | 5.5  |
| Live Oak       | County       | 5,072                            | 4,868       | 204          | 4.0  | 0.6 | -0.7 | 5,092                                  | 4,921       | 171          | 3.4  | 5,208                    | 4,962       | 246          | 4.7  |
| Nueces         | County       | 167,720                          | 159,439     | 8,281        | 4.9  | 0.6 | -0.5 | 168,561                                | 161,332     | 7,229        | 4.3  | 167,329                  | 158,367     | 8,962        | 5.4  |
| Refugio        | County       | 3,114                            | 2,960       | 154          | 4.9  | 0.9 | -1.0 | 3,084                                  | 2,961       | 123          | 4.0  | 3,169                    | 2,983       | 186          | 5.9  |
| San Patricio   | County       | 30,132                           | 28,197      | 1,935        | 6.4  | 0.9 | -1.6 | 30,210                                 | 28,537      | 1,673        | 5.5  | 30,458                   | 28,019      | 2,439        | 8.0  |

(M+-) Change in unemployment rate from last month (Increase) (Decrease)

(Y+-) Change in unemployment rate from last year (Increase) (Decrease)

Earnings for all occupations Coastal Bend, expressed as hourly rate (TWC):