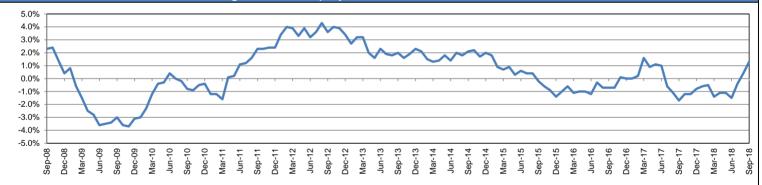

Government

Annual Growth Rate for Total Nonagricultural Employment

| Unemployment Information (all estimates in thousands) |                               |       |        |      |          |          |         |      |                        |           |         |      |
|-------------------------------------------------------|-------------------------------|-------|--------|------|----------|----------|---------|------|------------------------|-----------|---------|------|
| Corpus Christi MSA                                    |                               |       |        |      |          | Texas (  | Actual) |      | United States (Actual) |           |         |      |
|                                                       | C.L.F.                        | Emp.  | Unemp. | Rate | C.L.F.   | Emp.     | Unemp.  | Rate | C.L.F.                 | Emp.      | Unemp.  | Rate |
| Sep-18                                                | 205.6                         | 195.7 | 9.9    | 4.8  | 13,802.3 | 13,285.7 | 516.6   | 3.7  | 161,958.0              | 156,191.0 | 5,766.0 | 3.6  |
| Aug-18                                                | 205.4                         | 195.2 | 10.2   | 5.0  | 13,750.1 | 13,210.7 | 539.4   | 3.9  | 161,909.0              | 155,539.0 | 6,370.0 | 3.9  |
| Sep-17                                                | 207.7                         | 195.1 | 12.6   | 6.0  | 13,619.5 | 13,070.6 | 548.8   | 4.0  | 161,049.0              | 154,494.0 | 6,556.0 | 4.1  |
| Historica                                             | Historical Unemployment Rates |       |        |      |          |          |         |      |                        |           |         |      |