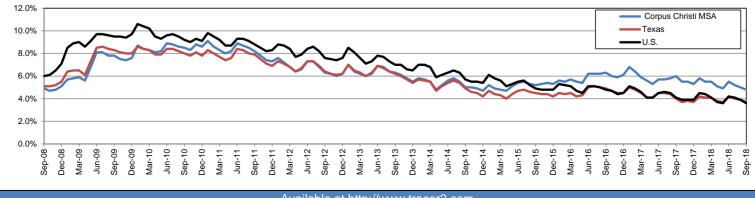

Government

Annual Growth Rate for Total Nonagricultural Employment

| Unemployment Information (all estimates in thousands) |                               |       |        |      |          |          |         |      |                        |           |         |      |
|-------------------------------------------------------|-------------------------------|-------|--------|------|----------|----------|---------|------|------------------------|-----------|---------|------|
| Corpus Christi MSA                                    |                               |       |        |      |          | Texas (  | Actual) |      | United States (Actual) |           |         |      |
|                                                       | C.L.F.                        | Emp.  | Unemp. | Rate | C.L.F.   | Emp.     | Unemp.  | Rate | C.L.F.                 | Emp.      | Unemp.  | Rate |
| Sep-18                                                | 205.6                         | 195.7 | 9.9    | 4.8  | 13,802.3 | 13,285.7 | 516.6   | 3.7  | 161,958.0              | 156,191.0 | 5,766.0 | 3.6  |
| Aug-18                                                | 205.4                         | 195.2 | 10.2   | 5.0  | 13,750.1 | 13,210.7 | 539.4   | 3.9  | 161,909.0              | 155,539.0 | 6,370.0 | 3.9  |
| Sep-17                                                | 207.7                         | 195.1 | 12.6   | 6.0  | 13,619.5 | 13,070.6 | 548.8   | 4.0  | 161,049.0              | 154,494.0 | 6,556.0 | 4.1  |
| Historica                                             | Historical Unemployment Rates |       |        |      |          |          |         |      |                        |           |         |      |