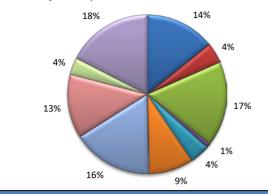

### Industry Composition

| Employment by Industry               |         |         |         |         |               |               |               |       | Industry Size Class |          |               | March 2018 |  |
|--------------------------------------|---------|---------|---------|---------|---------------|---------------|---------------|-------|---------------------|----------|---------------|------------|--|
|                                      |         |         |         | Monthly | <u>Change</u> | <u>Annual</u> | <u>Change</u> | Size  | Employees           | Number   | Employment    | % Total    |  |
|                                      | Sep-18  | Aug-18  | Sep-17  | Actual  |               | Actual        | %             | Class | per firm            | of Firms | in Size Class | Employment |  |
| Total Nonfarm                        | 191,800 | 191,800 | 189,400 | 0       | 0.0%          | 2,400         | 1.3%          | 9     | 1000+               | 19       | 46,539        | 24.8%      |  |
| Mining, Logging and Construction     | 27,300  | 27,500  | 25,800  | -200    | -0.7%         | 1,500         | 5.8%          | 8     | 500-999             | 24       | 16,460        | 8.8%       |  |
| Manufacturing                        | 8,000   | 8,100   | 8,100   | -100    | -1.2%         | -100          | -1.2%         | 7     | 250-499             | 48       | 16,667        | 8.9%       |  |
| Trade, Transportation, and Utilities | 33,000  | 33,200  | 32,900  | -200    | -0.6%         | 100           | 0.3%          | 6     | 100-249             | 220      | 32,338        | 17.2%      |  |
| Information                          | 1,700   | 1,700   | 1,800   | 0       | 0.0%          | -100          | -5.6%         | 5     | 50-99               | 280      | 19,347        | 10.3%      |  |
| Financial Activities                 | 7,900   | 7,900   | 7,700   | 0       | 0.0%          | 200           | 2.6%          | 4     | 20-49               | 786      | 24,076        | 12.8%      |  |
| Professional and Business Services   | 17,400  | 17,600  | 17,400  | -200    | -1.1%         | 0             | 0.0%          | 3     | 10-19               | 1,096    | 14,994        | 8.0%       |  |
| Education and Health Services        | 31,500  | 31,400  | 30,900  | 100     | 0.3%          | 600           | 1.9%          | 2     | 5-9                 | 1,496    | 9,826         | 5.2%       |  |
| Leisure and Hospitality              | 24,800  | 25,400  | 24,600  | -600    | -2.4%         | 200           | 0.8%          | 1     | 1-4                 | 3,553    | 7,324         | 3.9%       |  |
| Other Services                       | 6,600   | 6,700   | 6,500   | -100    | -1.5%         | 100           | 1.5%          | 0     | 0                   | 731      | 0             | 0.0%       |  |
| Government                           | 33,600  | 32,300  | 33,700  | 1,300   | 4.0%          | -100          | -0.3%         | Total |                     | 8,253    | 187,571       | 100.0%     |  |