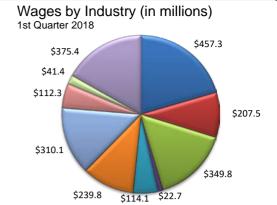

### Industry Composition

| Employment by Industry               |         |         |         |         |               |               |               |       | Industry Size Class |          |               | March 2018 |  |
|--------------------------------------|---------|---------|---------|---------|---------------|---------------|---------------|-------|---------------------|----------|---------------|------------|--|
|                                      |         |         |         | Monthly | <u>Change</u> | <u>Annual</u> | <u>Change</u> | Size  | Employees           | Number   | Employment    | % Total    |  |
|                                      | Sep-18  | Aug-18  | Sep-17  | Actual  |               | Actual        | %             | Class | per firm            | of Firms | in Size Class | Employment |  |
| Total Nonfarm                        | 191,800 | 191,800 | 189,400 | 0       | 0.0%          | 2,400         | 1.3%          | 9     | 1000+               | 19       | 46,539        | 24.8%      |  |
| Mining, Logging and Construction     | 27,300  | 27,500  | 25,800  | -200    | -0.7%         | 1,500         | 5.8%          | 8     | 500-999             | 24       | 16,460        | 8.8%       |  |
| Manufacturing                        | 8,000   | 8,100   | 8,100   | -100    | -1.2%         | -100          | -1.2%         | 7     | 250-499             | 48       | 16,667        | 8.9%       |  |
| Trade, Transportation, and Utilities | 33,000  | 33,200  | 32,900  | -200    | -0.6%         | 100           | 0.3%          | 6     | 100-249             | 220      | 32,338        | 17.2%      |  |
| Information                          | 1,700   | 1,700   | 1,800   | 0       | 0.0%          | -100          | -5.6%         | 5     | 50-99               | 280      | 19,347        | 10.3%      |  |
| Financial Activities                 | 7,900   | 7,900   | 7,700   | 0       | 0.0%          | 200           | 2.6%          | 4     | 20-49               | 786      | 24,076        | 12.8%      |  |
| Professional and Business Services   | 17,400  | 17,600  | 17,400  | -200    | -1.1%         | 0             | 0.0%          | 3     | 10-19               | 1,096    | 14,994        | 8.0%       |  |
| Education and Health Services        | 31,500  | 31,400  | 30,900  | 100     | 0.3%          | 600           | 1.9%          | 2     | 5-9                 | 1,496    | 9,826         | 5.2%       |  |
| Leisure and Hospitality              | 24,800  | 25,400  | 24,600  | -600    | -2.4%         | 200           | 0.8%          | 1     | 1-4                 | 3,553    | 7,324         | 3.9%       |  |
| Other Services                       | 6,600   | 6,700   | 6,500   | -100    | -1.5%         | 100           | 1.5%          | 0     | 0                   | 731      | 0             | 0.0%       |  |
| Government                           | 33,600  | 32,300  | 33,700  | 1,300   | 4.0%          | -100          | -0.3%         | Total |                     | 8,253    | 187,571       | 100.0%     |  |