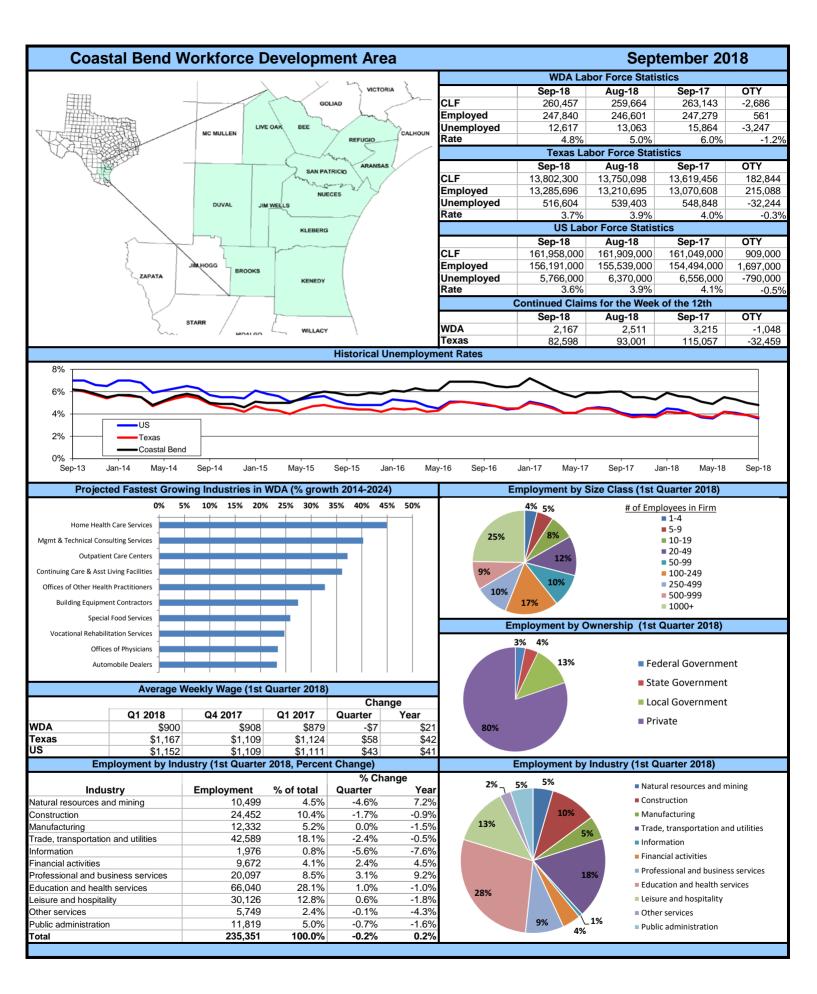

•

# **Coastal Bend Workforce Area**

(Not Seasonally Adjusted Unemployment Rates by WDA, MSA, & County)

| Area                                                                                                                                                     | Area<br>Type | Latest Monthly Data<br>September 2018 |             |              |      |      |      | Previous Monthly Data<br>August 2018 |             |              |      | Year Ago<br>September 2017 |             |              |      |
|----------------------------------------------------------------------------------------------------------------------------------------------------------|--------------|---------------------------------------|-------------|--------------|------|------|------|--------------------------------------|-------------|--------------|------|----------------------------|-------------|--------------|------|
|                                                                                                                                                          |              | Labor Force                           | Employment  | Unemployment | Rate | M+-  | Y+-  | Labor Force                          | Employment  | Unemployment | Rate | Labor Force                | Employment  | Unemployment | Rate |
| United States                                                                                                                                            | Nation       | 161,926,000                           | 155,962,000 | 5,964,000    | 3.7  | -0.2 | -0.5 | 161,776,000                          | 155,542,000 | 6,234,000    | 3.9  | 161,082,000                | 154,324,000 | 6,759,000    | 4.2  |
| Texas                                                                                                                                                    | State        | 13,816,273                            | 13,290,804  | 525,469      | 3.8  | -0.1 | -0.2 | 13,821,915                           | 13,285,987  | 535,928      | 3.9  | 13,577,714                 | 13,039,301  | 538,413      | 4.0  |
| Corpus Christi                                                                                                                                           | MSA          | 205,590                               | 195,713     | 9,877        | 4.8  | -0.2 | -1.2 | 205,395                              | 195,150     | 10,245       | 5.0  | 207,672                    | 195,120     | 12,552       | 6.0  |
| Coastal Bend                                                                                                                                             | WDA          | 260,457                               | 247,840     | 12,617       | 4.8  | -0.2 | -1.2 | 259,664                              | 246,601     | 13,063       | 5.0  | 263,143                    | 247,279     | 15,864       | 6.0  |
| Aransas                                                                                                                                                  | County       | 10,154                                | 9,630       | 524          | 5.2  | 0.0  | -5.1 | 10,150                               | 9,618       | 532          | 5.2  | 10,668                     | 9,564       | 1,104        | 10.3 |
| Bee                                                                                                                                                      | County       | 9,596                                 | 9,119       | 477          | 5.0  | -0.2 | -1.0 | 9,447                                | 8,960       | 487          | 5.2  | 9,832                      | 9,243       | 589          | 6.0  |
| Brooks                                                                                                                                                   | County       | 2,464                                 | 2,315       | 149          | 6.0  | 0.3  | -1.1 | 2,466                                | 2,325       | 141          | 5.7  | 2,395                      | 2,226       | 169          | 7.1  |
| Duval                                                                                                                                                    | County       | 4,736                                 | 4,459       | 277          | 5.8  | 0.2  | -0.8 | 4,655                                | 4,393       | 262          | 5.6  | 4,783                      | 4,467       | 316          | 6.6  |
| Jim Wells                                                                                                                                                | County       | 16,302                                | 15,441      | 861          | 5.3  | -0.3 | -1.2 | 16,172                               | 15,262      | 910          | 5.6  | 16,499                     | 15,428      | 1,071        | 6.5  |
| Kenedy                                                                                                                                                   | County       | 277                                   | 268         | 9            | 3.2  | -0.4 | 0.3  | 281                                  | 271         | 10           | 3.6  | 238                        | 231         | 7            | 2.9  |
| Kleberg                                                                                                                                                  | County       | 12,849                                | 12,204      | 645          | 5.0  | -0.4 | -0.3 | 12,565                               | 11,892      | 673          | 5.4  | 13,144                     | 12,446      | 698          | 5.3  |
| Live Oak                                                                                                                                                 | County       | 5,541                                 | 5,352       | 189          | 3.4  | -0.1 | -0.8 | 5,531                                | 5,335       | 196          | 3.5  | 5,497                      | 5,266       | 231          | 4.2  |
| Nueces                                                                                                                                                   | County       | 165,449                               | 157,877     | 7,572        | 4.6  | -0.2 | -0.7 | 165,263                              | 157,386     | 7,877        | 4.8  | 166,328                    | 157,461     | 8,867        | 5.3  |
| Refugio                                                                                                                                                  | County       | 3,102                                 | 2,969       | 133          | 4.3  | -0.1 | -3.2 | 3,152                                | 3,013       | 139          | 4.4  | 3,083                      | 2,852       | 231          | 7.5  |
| San Patricio                                                                                                                                             | County       | 29,987                                | 28,206      | 1,781        | 5.9  | -0.2 | -2.5 | 29,982                               | 28,146      | 1,836        | 6.1  | 30,676                     | 28,095      | 2,581        | 8.4  |
| $(M_{+})$ Change in upemployment rate from last month (Increase) (Decrease) ( $X_{+}$ ) Change in upemployment rate from last wart (Increase) (Decrease) |              |                                       |             |              |      |      |      |                                      |             |              |      | (Deereese)                 |             |              |      |

(M+-) Change in unemployment rate from last month (Increase) (Decrease)

(Y+-) Change in unemployment rate from last year (Increase) (Decrease)

• Earnings for all occupations Coastal Bend, expressed as hourly rate (TWC):

| Coastal Bend<br>Texas                                                     | All Occupations-<br>All Occupations- | Average \$18.35/hr.<br>Average \$20.97/hr.       | Entry level \$8.58/hr.<br>Entry level \$8.88/hr. | Experienced workers \$23<br>Experienced workers \$ 2 | •                                |
|---------------------------------------------------------------------------|--------------------------------------|--------------------------------------------------|--------------------------------------------------|------------------------------------------------------|----------------------------------|
| Educational Attainn                                                       | ment for population 25               | years of age and old                             | er - Corpus Christi (Cens                        | us American Fact Finder//                            | American Community Survey):      |
| Less than 9 <sup>th</sup> gr<br>9 <sup>th</sup> thru 11 <sup>th</sup> gra |                                      | 12 <sup>th</sup> grade & GED 2<br>Some College 2 | 7.7%Associates de5.1%Bachelors deg               |                                                      | or Professional degrees 8.4%     |
| Median earnings C                                                         | orpus Christi by educa               | ation for persons 25 y                           | ears of age & up (Censu                          | SAFF/ACS): <b>\$27,211</b>                           | (\$36,380 male/ \$22,328 female) |
| Less than High<br>High School & (                                         |                                      | •                                                | e or Associates \$28,73<br>\$44,07               |                                                      | e or Professional \$56,681       |

## September 2018